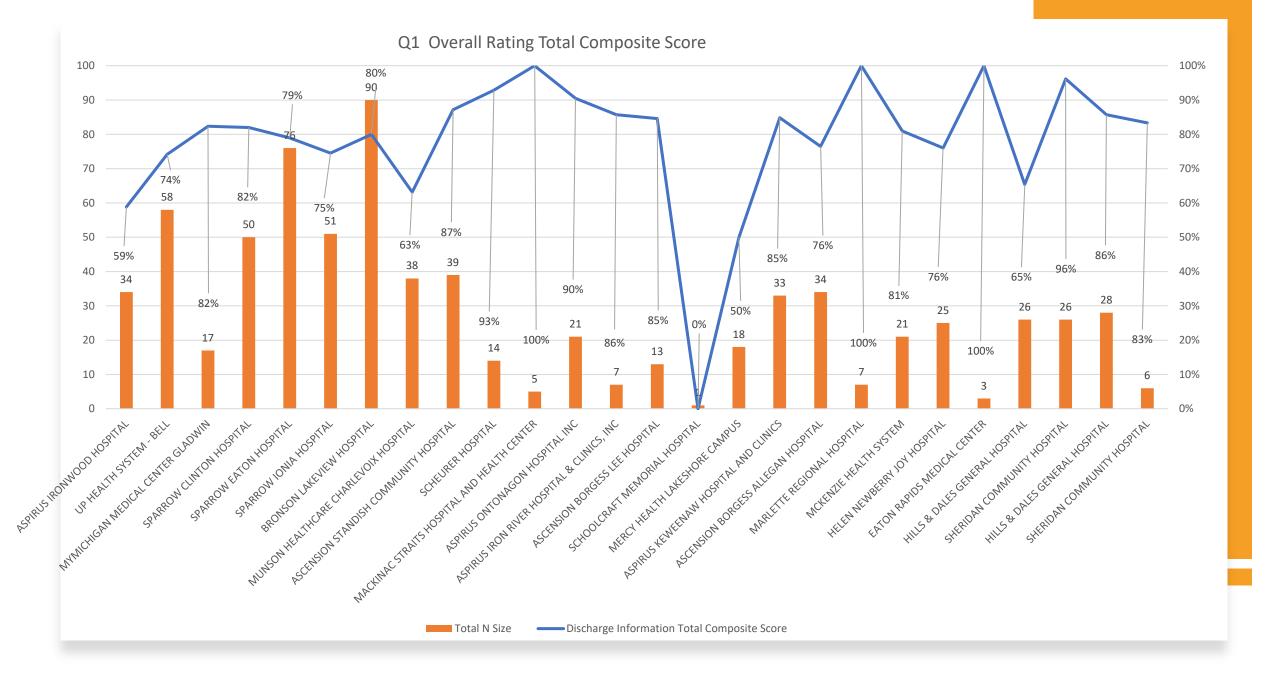

## Overall Rating Q1, Q2, Q3

|                                                                                                                                                                                                                                                                                                                                                                                                                                                                                                                                                                                                                                                                                                                                                                                                                                                                                                                                                                                                                                                                                                                                                                                                                                                                                                                                                                                                                                                                                                                                                                                                                                                                                                                                                                                                                                                             | Overall Rating Total<br>Composite Score |    | Overall Rating Total Composite Score |    | Q3  Overall Rating Total Composite Score | Total N Size |
|-------------------------------------------------------------------------------------------------------------------------------------------------------------------------------------------------------------------------------------------------------------------------------------------------------------------------------------------------------------------------------------------------------------------------------------------------------------------------------------------------------------------------------------------------------------------------------------------------------------------------------------------------------------------------------------------------------------------------------------------------------------------------------------------------------------------------------------------------------------------------------------------------------------------------------------------------------------------------------------------------------------------------------------------------------------------------------------------------------------------------------------------------------------------------------------------------------------------------------------------------------------------------------------------------------------------------------------------------------------------------------------------------------------------------------------------------------------------------------------------------------------------------------------------------------------------------------------------------------------------------------------------------------------------------------------------------------------------------------------------------------------------------------------------------------------------------------------------------------------|-----------------------------------------|----|--------------------------------------|----|------------------------------------------|--------------|
| ASPIRUS IRONWOOD HOSPITAL                                                                                                                                                                                                                                                                                                                                                                                                                                                                                                                                                                                                                                                                                                                                                                                                                                                                                                                                                                                                                                                                                                                                                                                                                                                                                                                                                                                                                                                                                                                                                                                                                                                                                                                                                                                                                                   | 59%                                     | 34 | 76%                                  | 21 | 75%                                      | 24           |
| UP HEALTH SYSTEM - BELL                                                                                                                                                                                                                                                                                                                                                                                                                                                                                                                                                                                                                                                                                                                                                                                                                                                                                                                                                                                                                                                                                                                                                                                                                                                                                                                                                                                                                                                                                                                                                                                                                                                                                                                                                                                                                                     | 74%                                     | 58 | 73%                                  | 60 | 79%                                      | 52           |
| MYMICHIGAN MEDICAL CENTER GLADWIN                                                                                                                                                                                                                                                                                                                                                                                                                                                                                                                                                                                                                                                                                                                                                                                                                                                                                                                                                                                                                                                                                                                                                                                                                                                                                                                                                                                                                                                                                                                                                                                                                                                                                                                                                                                                                           | 82%                                     | 17 | 84%                                  | 25 | 84%                                      | 25           |
| SPARROW CLINTON HOSPITAL                                                                                                                                                                                                                                                                                                                                                                                                                                                                                                                                                                                                                                                                                                                                                                                                                                                                                                                                                                                                                                                                                                                                                                                                                                                                                                                                                                                                                                                                                                                                                                                                                                                                                                                                                                                                                                    | 82%                                     | 50 | 92%                                  | 62 | 86%                                      | 70           |
| SPARROW EATON HOSPITAL                                                                                                                                                                                                                                                                                                                                                                                                                                                                                                                                                                                                                                                                                                                                                                                                                                                                                                                                                                                                                                                                                                                                                                                                                                                                                                                                                                                                                                                                                                                                                                                                                                                                                                                                                                                                                                      | 79%                                     | 76 | 73%                                  | 75 | 75%                                      | 63           |
| SPARROW IONIA HOSPITAL                                                                                                                                                                                                                                                                                                                                                                                                                                                                                                                                                                                                                                                                                                                                                                                                                                                                                                                                                                                                                                                                                                                                                                                                                                                                                                                                                                                                                                                                                                                                                                                                                                                                                                                                                                                                                                      | 75%                                     | 51 | 69%                                  | 52 | 82%                                      | 50           |
| BRONSON LAKEVIEW HOSPITAL                                                                                                                                                                                                                                                                                                                                                                                                                                                                                                                                                                                                                                                                                                                                                                                                                                                                                                                                                                                                                                                                                                                                                                                                                                                                                                                                                                                                                                                                                                                                                                                                                                                                                                                                                                                                                                   | 80%                                     | 90 | 76%                                  | 68 | 81%                                      | 74           |
| MUNSON HEALTHCARE CHARLEVOIX HOSPITAL                                                                                                                                                                                                                                                                                                                                                                                                                                                                                                                                                                                                                                                                                                                                                                                                                                                                                                                                                                                                                                                                                                                                                                                                                                                                                                                                                                                                                                                                                                                                                                                                                                                                                                                                                                                                                       | 63%                                     | 38 | 68%                                  | 44 | 79%                                      | 94           |
| ASCENSION STANDISH COMMUNITY HOSPITAL                                                                                                                                                                                                                                                                                                                                                                                                                                                                                                                                                                                                                                                                                                                                                                                                                                                                                                                                                                                                                                                                                                                                                                                                                                                                                                                                                                                                                                                                                                                                                                                                                                                                                                                                                                                                                       | 87%                                     | 39 | 80%                                  | 30 | 87%                                      | 39           |
| SCHEURER HOSPITAL STEEL | 93%                                     | 14 | 100%                                 | 20 | 79%                                      | 19           |
| HARBOR BEACH COMMUNITY HOSPITAL                                                                                                                                                                                                                                                                                                                                                                                                                                                                                                                                                                                                                                                                                                                                                                                                                                                                                                                                                                                                                                                                                                                                                                                                                                                                                                                                                                                                                                                                                                                                                                                                                                                                                                                                                                                                                             | 100%                                    | 5  | 67%                                  | 3  | 100%                                     | 4            |
| MACKINAC STRAITS HOSPITAL AND HEALTH CENTER                                                                                                                                                                                                                                                                                                                                                                                                                                                                                                                                                                                                                                                                                                                                                                                                                                                                                                                                                                                                                                                                                                                                                                                                                                                                                                                                                                                                                                                                                                                                                                                                                                                                                                                                                                                                                 | 90%                                     | 21 | 88%                                  | 16 | 92%                                      | 25           |
| ASPIRUS ONTONAGON HOSPITAL INC                                                                                                                                                                                                                                                                                                                                                                                                                                                                                                                                                                                                                                                                                                                                                                                                                                                                                                                                                                                                                                                                                                                                                                                                                                                                                                                                                                                                                                                                                                                                                                                                                                                                                                                                                                                                                              | 86%                                     | 7  | 0%                                   | 2  | 100%                                     | 1            |
| ASPIRUS IRON RIVER HOSPITAL & CLINICS, INC                                                                                                                                                                                                                                                                                                                                                                                                                                                                                                                                                                                                                                                                                                                                                                                                                                                                                                                                                                                                                                                                                                                                                                                                                                                                                                                                                                                                                                                                                                                                                                                                                                                                                                                                                                                                                  | 85%                                     | 13 | 68%                                  | 19 | 82%                                      | 17           |
| DECKERVILLE COMMUNITY HOSPITAL                                                                                                                                                                                                                                                                                                                                                                                                                                                                                                                                                                                                                                                                                                                                                                                                                                                                                                                                                                                                                                                                                                                                                                                                                                                                                                                                                                                                                                                                                                                                                                                                                                                                                                                                                                                                                              | 0%                                      | 1  | 100%                                 | 1  | 0%                                       | 0            |
| ASCENSION BORGESS LEE HOSPITAL                                                                                                                                                                                                                                                                                                                                                                                                                                                                                                                                                                                                                                                                                                                                                                                                                                                                                                                                                                                                                                                                                                                                                                                                                                                                                                                                                                                                                                                                                                                                                                                                                                                                                                                                                                                                                              | 50%                                     | 18 | 50%                                  | 10 | 75%                                      | 20           |
| SCHOOLCRAFT MEMORIAL HOSPITAL                                                                                                                                                                                                                                                                                                                                                                                                                                                                                                                                                                                                                                                                                                                                                                                                                                                                                                                                                                                                                                                                                                                                                                                                                                                                                                                                                                                                                                                                                                                                                                                                                                                                                                                                                                                                                               | 85%                                     | 33 | 83%                                  | 24 | 91%                                      | 23           |
| MERCY HEALTH LAKESHORE CAMPUS                                                                                                                                                                                                                                                                                                                                                                                                                                                                                                                                                                                                                                                                                                                                                                                                                                                                                                                                                                                                                                                                                                                                                                                                                                                                                                                                                                                                                                                                                                                                                                                                                                                                                                                                                                                                                               | 76%                                     | 34 | 77%                                  | 26 | 92%                                      | 25           |
| ASPIRUS KEWEENAW HOSPITAL AND CLINICS                                                                                                                                                                                                                                                                                                                                                                                                                                                                                                                                                                                                                                                                                                                                                                                                                                                                                                                                                                                                                                                                                                                                                                                                                                                                                                                                                                                                                                                                                                                                                                                                                                                                                                                                                                                                                       | 100%                                    | 7  | 67%                                  | 18 | 75%                                      | 16           |
| ASCENSION BORGESS ALLEGAN HOSPITAL                                                                                                                                                                                                                                                                                                                                                                                                                                                                                                                                                                                                                                                                                                                                                                                                                                                                                                                                                                                                                                                                                                                                                                                                                                                                                                                                                                                                                                                                                                                                                                                                                                                                                                                                                                                                                          | 81%                                     | 21 | 67%                                  | 21 | 76%                                      | 17           |
| MARLETTE REGIONAL HOSPITAL                                                                                                                                                                                                                                                                                                                                                                                                                                                                                                                                                                                                                                                                                                                                                                                                                                                                                                                                                                                                                                                                                                                                                                                                                                                                                                                                                                                                                                                                                                                                                                                                                                                                                                                                                                                                                                  | 76%                                     | 25 | 67%                                  | 6  | 78%                                      | 9            |
| MCKENZIE HEALTH SYSTEM                                                                                                                                                                                                                                                                                                                                                                                                                                                                                                                                                                                                                                                                                                                                                                                                                                                                                                                                                                                                                                                                                                                                                                                                                                                                                                                                                                                                                                                                                                                                                                                                                                                                                                                                                                                                                                      | 100%                                    | 3  | 100%                                 | 1  | 67%                                      | 3            |
| HELEN NEWBERRY JOY HOSPITAL                                                                                                                                                                                                                                                                                                                                                                                                                                                                                                                                                                                                                                                                                                                                                                                                                                                                                                                                                                                                                                                                                                                                                                                                                                                                                                                                                                                                                                                                                                                                                                                                                                                                                                                                                                                                                                 | 65%                                     | 26 | 64%                                  | 25 | 74%                                      | 34           |
| EATON RAPIDS MEDICAL CENTER                                                                                                                                                                                                                                                                                                                                                                                                                                                                                                                                                                                                                                                                                                                                                                                                                                                                                                                                                                                                                                                                                                                                                                                                                                                                                                                                                                                                                                                                                                                                                                                                                                                                                                                                                                                                                                 | 96%                                     | 26 | 93%                                  | 30 | 85%                                      | 20           |
| HILLS & DALES GENERAL HOSPITAL                                                                                                                                                                                                                                                                                                                                                                                                                                                                                                                                                                                                                                                                                                                                                                                                                                                                                                                                                                                                                                                                                                                                                                                                                                                                                                                                                                                                                                                                                                                                                                                                                                                                                                                                                                                                                              | 86%                                     | 28 | 78%                                  | 18 | 91%                                      | 23           |
| SHERIDAN COMMUNITY HOSPITAL                                                                                                                                                                                                                                                                                                                                                                                                                                                                                                                                                                                                                                                                                                                                                                                                                                                                                                                                                                                                                                                                                                                                                                                                                                                                                                                                                                                                                                                                                                                                                                                                                                                                                                                                                                                                                                 | 83%                                     | 6  | 88%                                  | 8  | 100%                                     | 3            |