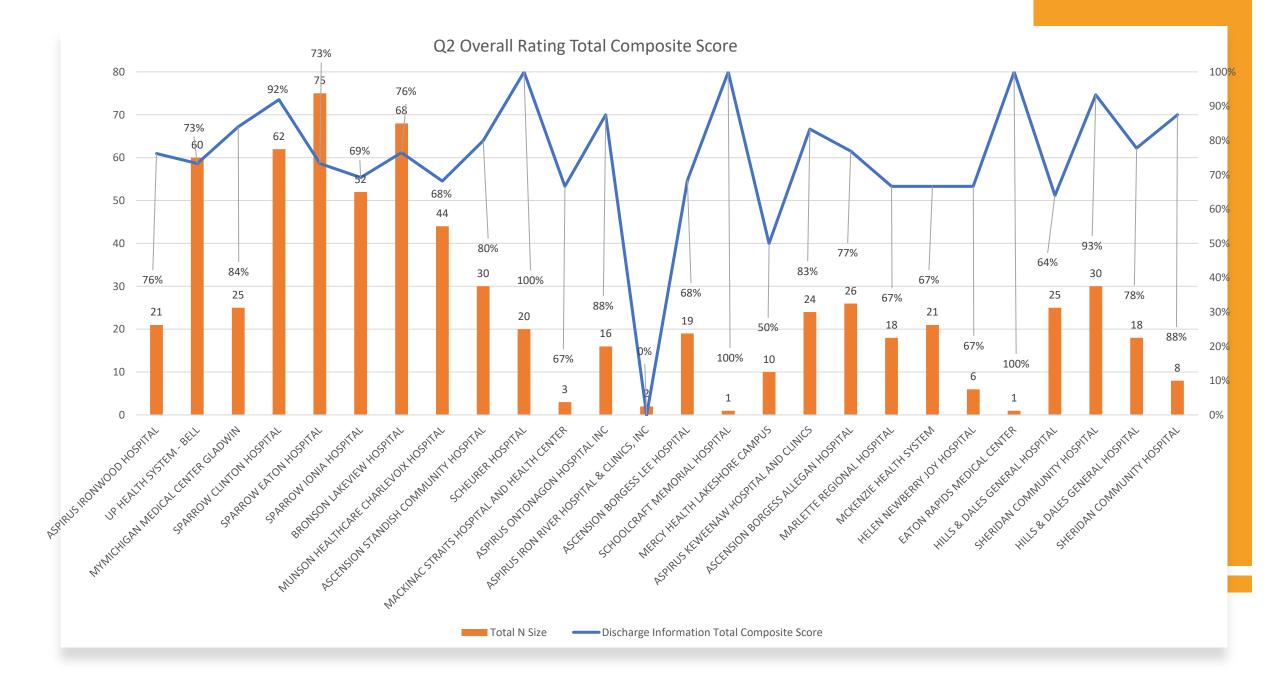

## Overall Rating Q1, Q2, Q3

|                                                                                                                                                                                                                                                                                                                                                                                                                                                                                                                                                                                                                                                                                                                                                                                                                                                                                                                                                                                                                                                                                                                                                                                                                                                                                                                                                                                                                                                                                                                                                                                                                                                                                                                                                                                                                                                             | Overall Rating Total<br>Composite Score |    | Overall Rating Total Composite Score |    | Q3  Overall Rating Total Composite Score | Total N Size |
|-------------------------------------------------------------------------------------------------------------------------------------------------------------------------------------------------------------------------------------------------------------------------------------------------------------------------------------------------------------------------------------------------------------------------------------------------------------------------------------------------------------------------------------------------------------------------------------------------------------------------------------------------------------------------------------------------------------------------------------------------------------------------------------------------------------------------------------------------------------------------------------------------------------------------------------------------------------------------------------------------------------------------------------------------------------------------------------------------------------------------------------------------------------------------------------------------------------------------------------------------------------------------------------------------------------------------------------------------------------------------------------------------------------------------------------------------------------------------------------------------------------------------------------------------------------------------------------------------------------------------------------------------------------------------------------------------------------------------------------------------------------------------------------------------------------------------------------------------------------|-----------------------------------------|----|--------------------------------------|----|------------------------------------------|--------------|
| ASPIRUS IRONWOOD HOSPITAL                                                                                                                                                                                                                                                                                                                                                                                                                                                                                                                                                                                                                                                                                                                                                                                                                                                                                                                                                                                                                                                                                                                                                                                                                                                                                                                                                                                                                                                                                                                                                                                                                                                                                                                                                                                                                                   | 59%                                     | 34 | 76%                                  | 21 | 75%                                      | 24           |
| UP HEALTH SYSTEM - BELL                                                                                                                                                                                                                                                                                                                                                                                                                                                                                                                                                                                                                                                                                                                                                                                                                                                                                                                                                                                                                                                                                                                                                                                                                                                                                                                                                                                                                                                                                                                                                                                                                                                                                                                                                                                                                                     | 74%                                     | 58 | 73%                                  | 60 | 79%                                      | 52           |
| MYMICHIGAN MEDICAL CENTER GLADWIN                                                                                                                                                                                                                                                                                                                                                                                                                                                                                                                                                                                                                                                                                                                                                                                                                                                                                                                                                                                                                                                                                                                                                                                                                                                                                                                                                                                                                                                                                                                                                                                                                                                                                                                                                                                                                           | 82%                                     | 17 | 84%                                  | 25 | 84%                                      | 25           |
| SPARROW CLINTON HOSPITAL                                                                                                                                                                                                                                                                                                                                                                                                                                                                                                                                                                                                                                                                                                                                                                                                                                                                                                                                                                                                                                                                                                                                                                                                                                                                                                                                                                                                                                                                                                                                                                                                                                                                                                                                                                                                                                    | 82%                                     | 50 | 92%                                  | 62 | 86%                                      | 70           |
| SPARROW EATON HOSPITAL                                                                                                                                                                                                                                                                                                                                                                                                                                                                                                                                                                                                                                                                                                                                                                                                                                                                                                                                                                                                                                                                                                                                                                                                                                                                                                                                                                                                                                                                                                                                                                                                                                                                                                                                                                                                                                      | 79%                                     | 76 | 73%                                  | 75 | 75%                                      | 63           |
| SPARROW IONIA HOSPITAL                                                                                                                                                                                                                                                                                                                                                                                                                                                                                                                                                                                                                                                                                                                                                                                                                                                                                                                                                                                                                                                                                                                                                                                                                                                                                                                                                                                                                                                                                                                                                                                                                                                                                                                                                                                                                                      | 75%                                     | 51 | 69%                                  | 52 | 82%                                      | 50           |
| BRONSON LAKEVIEW HOSPITAL                                                                                                                                                                                                                                                                                                                                                                                                                                                                                                                                                                                                                                                                                                                                                                                                                                                                                                                                                                                                                                                                                                                                                                                                                                                                                                                                                                                                                                                                                                                                                                                                                                                                                                                                                                                                                                   | 80%                                     | 90 | 76%                                  | 68 | 81%                                      | 74           |
| MUNSON HEALTHCARE CHARLEVOIX HOSPITAL                                                                                                                                                                                                                                                                                                                                                                                                                                                                                                                                                                                                                                                                                                                                                                                                                                                                                                                                                                                                                                                                                                                                                                                                                                                                                                                                                                                                                                                                                                                                                                                                                                                                                                                                                                                                                       | 63%                                     | 38 | 68%                                  | 44 | 79%                                      | 94           |
| ASCENSION STANDISH COMMUNITY HOSPITAL                                                                                                                                                                                                                                                                                                                                                                                                                                                                                                                                                                                                                                                                                                                                                                                                                                                                                                                                                                                                                                                                                                                                                                                                                                                                                                                                                                                                                                                                                                                                                                                                                                                                                                                                                                                                                       | 87%                                     | 39 | 80%                                  | 30 | 87%                                      | 39           |
| SCHEURER HOSPITAL STEEL | 93%                                     | 14 | 100%                                 | 20 | 79%                                      | 19           |
| HARBOR BEACH COMMUNITY HOSPITAL                                                                                                                                                                                                                                                                                                                                                                                                                                                                                                                                                                                                                                                                                                                                                                                                                                                                                                                                                                                                                                                                                                                                                                                                                                                                                                                                                                                                                                                                                                                                                                                                                                                                                                                                                                                                                             | 100%                                    | 5  | 67%                                  | 3  | 100%                                     | 4            |
| MACKINAC STRAITS HOSPITAL AND HEALTH CENTER                                                                                                                                                                                                                                                                                                                                                                                                                                                                                                                                                                                                                                                                                                                                                                                                                                                                                                                                                                                                                                                                                                                                                                                                                                                                                                                                                                                                                                                                                                                                                                                                                                                                                                                                                                                                                 | 90%                                     | 21 | 88%                                  | 16 | 92%                                      | 25           |
| ASPIRUS ONTONAGON HOSPITAL INC                                                                                                                                                                                                                                                                                                                                                                                                                                                                                                                                                                                                                                                                                                                                                                                                                                                                                                                                                                                                                                                                                                                                                                                                                                                                                                                                                                                                                                                                                                                                                                                                                                                                                                                                                                                                                              | 86%                                     | 7  | 0%                                   | 2  | 100%                                     | 1            |
| ASPIRUS IRON RIVER HOSPITAL & CLINICS, INC                                                                                                                                                                                                                                                                                                                                                                                                                                                                                                                                                                                                                                                                                                                                                                                                                                                                                                                                                                                                                                                                                                                                                                                                                                                                                                                                                                                                                                                                                                                                                                                                                                                                                                                                                                                                                  | 85%                                     | 13 | 68%                                  | 19 | 82%                                      | 17           |
| DECKERVILLE COMMUNITY HOSPITAL                                                                                                                                                                                                                                                                                                                                                                                                                                                                                                                                                                                                                                                                                                                                                                                                                                                                                                                                                                                                                                                                                                                                                                                                                                                                                                                                                                                                                                                                                                                                                                                                                                                                                                                                                                                                                              | 0%                                      | 1  | 100%                                 | 1  | 0%                                       | 0            |
| ASCENSION BORGESS LEE HOSPITAL                                                                                                                                                                                                                                                                                                                                                                                                                                                                                                                                                                                                                                                                                                                                                                                                                                                                                                                                                                                                                                                                                                                                                                                                                                                                                                                                                                                                                                                                                                                                                                                                                                                                                                                                                                                                                              | 50%                                     | 18 | 50%                                  | 10 | 75%                                      | 20           |
| SCHOOLCRAFT MEMORIAL HOSPITAL                                                                                                                                                                                                                                                                                                                                                                                                                                                                                                                                                                                                                                                                                                                                                                                                                                                                                                                                                                                                                                                                                                                                                                                                                                                                                                                                                                                                                                                                                                                                                                                                                                                                                                                                                                                                                               | 85%                                     | 33 | 83%                                  | 24 | 91%                                      | 23           |
| MERCY HEALTH LAKESHORE CAMPUS                                                                                                                                                                                                                                                                                                                                                                                                                                                                                                                                                                                                                                                                                                                                                                                                                                                                                                                                                                                                                                                                                                                                                                                                                                                                                                                                                                                                                                                                                                                                                                                                                                                                                                                                                                                                                               | 76%                                     | 34 | 77%                                  | 26 | 92%                                      | 25           |
| ASPIRUS KEWEENAW HOSPITAL AND CLINICS                                                                                                                                                                                                                                                                                                                                                                                                                                                                                                                                                                                                                                                                                                                                                                                                                                                                                                                                                                                                                                                                                                                                                                                                                                                                                                                                                                                                                                                                                                                                                                                                                                                                                                                                                                                                                       | 100%                                    | 7  | 67%                                  | 18 | 75%                                      | 16           |
| ASCENSION BORGESS ALLEGAN HOSPITAL                                                                                                                                                                                                                                                                                                                                                                                                                                                                                                                                                                                                                                                                                                                                                                                                                                                                                                                                                                                                                                                                                                                                                                                                                                                                                                                                                                                                                                                                                                                                                                                                                                                                                                                                                                                                                          | 81%                                     | 21 | 67%                                  | 21 | 76%                                      | 17           |
| MARLETTE REGIONAL HOSPITAL                                                                                                                                                                                                                                                                                                                                                                                                                                                                                                                                                                                                                                                                                                                                                                                                                                                                                                                                                                                                                                                                                                                                                                                                                                                                                                                                                                                                                                                                                                                                                                                                                                                                                                                                                                                                                                  | 76%                                     | 25 | 67%                                  | 6  | 78%                                      | 9            |
| MCKENZIE HEALTH SYSTEM                                                                                                                                                                                                                                                                                                                                                                                                                                                                                                                                                                                                                                                                                                                                                                                                                                                                                                                                                                                                                                                                                                                                                                                                                                                                                                                                                                                                                                                                                                                                                                                                                                                                                                                                                                                                                                      | 100%                                    | 3  | 100%                                 | 1  | 67%                                      | 3            |
| HELEN NEWBERRY JOY HOSPITAL                                                                                                                                                                                                                                                                                                                                                                                                                                                                                                                                                                                                                                                                                                                                                                                                                                                                                                                                                                                                                                                                                                                                                                                                                                                                                                                                                                                                                                                                                                                                                                                                                                                                                                                                                                                                                                 | 65%                                     | 26 | 64%                                  | 25 | 74%                                      | 34           |
| EATON RAPIDS MEDICAL CENTER                                                                                                                                                                                                                                                                                                                                                                                                                                                                                                                                                                                                                                                                                                                                                                                                                                                                                                                                                                                                                                                                                                                                                                                                                                                                                                                                                                                                                                                                                                                                                                                                                                                                                                                                                                                                                                 | 96%                                     | 26 | 93%                                  | 30 | 85%                                      | 20           |
| HILLS & DALES GENERAL HOSPITAL                                                                                                                                                                                                                                                                                                                                                                                                                                                                                                                                                                                                                                                                                                                                                                                                                                                                                                                                                                                                                                                                                                                                                                                                                                                                                                                                                                                                                                                                                                                                                                                                                                                                                                                                                                                                                              | 86%                                     | 28 | 78%                                  | 18 | 91%                                      | 23           |
| SHERIDAN COMMUNITY HOSPITAL                                                                                                                                                                                                                                                                                                                                                                                                                                                                                                                                                                                                                                                                                                                                                                                                                                                                                                                                                                                                                                                                                                                                                                                                                                                                                                                                                                                                                                                                                                                                                                                                                                                                                                                                                                                                                                 | 83%                                     | 6  | 88%                                  | 8  | 100%                                     | 3            |