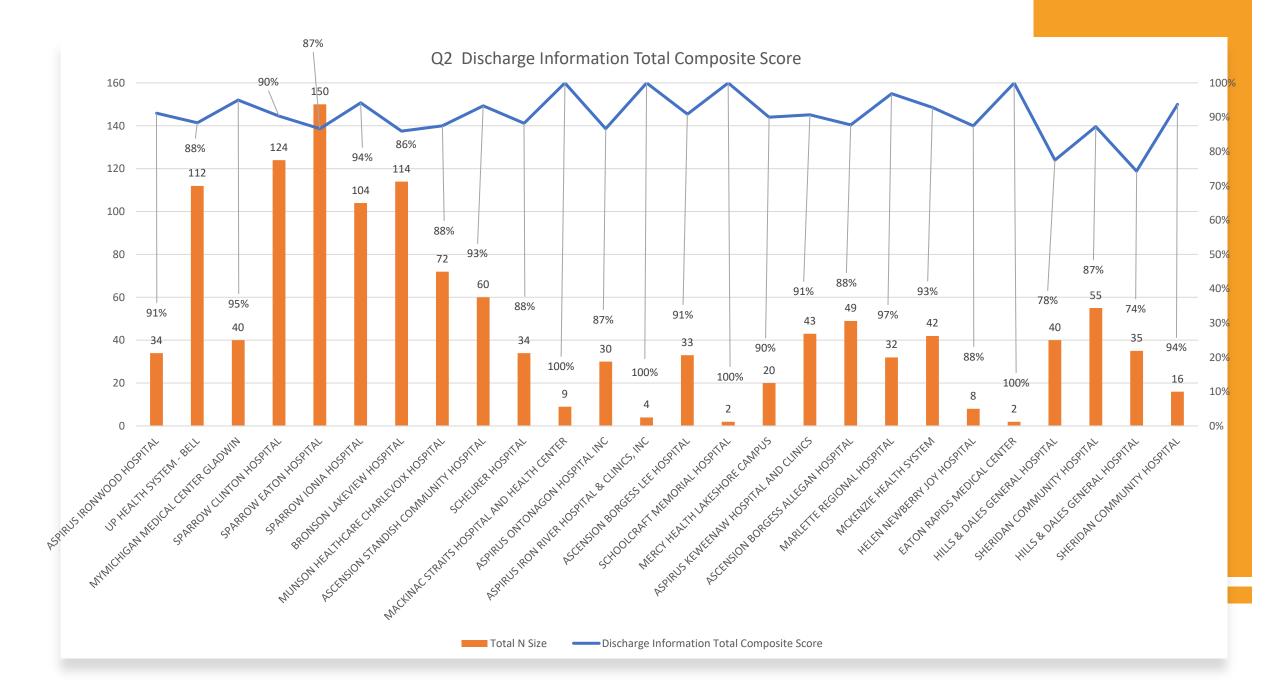

## Discharge Information Total Composite ScoreQ1, Q2, Q3

|                                             | Q1  Discharge Information Total Composite Score |     | Q2  Discharge Information Total Composite Score | Total N Size | Q3  Discharge Information Total Composite Score | Total N Size |
|---------------------------------------------|-------------------------------------------------|-----|-------------------------------------------------|--------------|-------------------------------------------------|--------------|
| ASPIRUS IRONWOOD HOSPITAL                   | 82%                                             | 61  | 91%                                             | 34           | 91%                                             | 46           |
| UP HEALTH SYSTEM - BELL                     | 91%                                             | 107 | 88%                                             | 112          | 87%                                             | 92           |
| MYMICHIGAN MEDICAL CENTER GLADWIN           | 89%                                             | 36  | 95%                                             | 40           | 95%                                             | 44           |
| SPARROW CLINTON HOSPITAL                    | 91%                                             | 100 | 90%                                             | 124          | 91%                                             | 140          |
| SPARROW EATON HOSPITAL                      | 86%                                             | 152 | 87%                                             | 150          | 83%                                             | 126          |
| SPARROW IONIA HOSPITAL                      | 90%                                             | 102 | 94%                                             | 104          | 92%                                             | 100          |
| BRONSON LAKEVIEW HOSPITAL                   | 90%                                             | 151 | 86%                                             | 114          | 92%                                             | 138          |
| MUNSON HEALTHCARE CHARLEVOIX HOSPITAL       | 77%                                             | 64  | 88%                                             | 72           | 89%                                             | 177          |
| ASCENSION STANDISH COMMUNITY HOSPITAL       | 95%                                             | 78  | 93%                                             | 60           | 85%                                             | 78           |
| SCHEURER HOSPITAL                           | 95%                                             | 20  | 88%                                             | 34           | 94%                                             | 31           |
| HARBOR BEACH COMMUNITY HOSPITAL             | 100%                                            | 10  | 100%                                            | g            | 80%                                             | 5            |
| MACKINAC STRAITS HOSPITAL AND HEALTH CENTER | 93%                                             | 41  | 87%                                             | 30           | 83%                                             | 48           |
| ASPIRUS ONTONAGON HOSPITAL INC              | 100%                                            | 12  | 100%                                            | 4            | 50%                                             | 2            |
| ASPIRUS IRON RIVER HOSPITAL & CLINICS, INC  | 93%                                             | 28  | 91%                                             | 33           | 97%                                             | 33           |
| DECKERVILLE COMMUNITY HOSPITAL              | 0%                                              | 2   | 100%                                            | 2            | 0%                                              | 0            |
| ASCENSION BORGESS LEE HOSPITAL              | 92%                                             | 36  | 90%                                             | 20           | 93%                                             | 40           |
| SCHOOLCRAFT MEMORIAL HOSPITAL               | 90%                                             | 61  | 91%                                             | 43           | 89%                                             | 44           |
| MERCY HEALTH LAKESHORE CAMPUS               | 78%                                             | 64  | 88%                                             | 49           | 90%                                             | 42           |
| ASPIRUS KEWEENAW HOSPITAL AND CLINICS       | 100%                                            | 9   | 97%                                             | 32           | 90%                                             | 30           |
| ASCENSION BORGESS ALLEGAN HOSPITAL          | 81%                                             | 42  | 93%                                             | 42           | 88%                                             | 34           |
| MARLETTE REGIONAL HOSPITAL                  | 78%                                             | 40  | 88%                                             | 8            | 94%                                             | 18           |
| MCKENZIE HEALTH SYSTEM                      | 100%                                            | 6   | 100%                                            | 2            | 100%                                            | 4            |
| HELEN NEWBERRY JOY HOSPITAL                 | 80%                                             | 46  | 78%                                             | 40           | 80%                                             | 59           |
| EATON RAPIDS MEDICAL CENTER                 | 86%                                             | 51  | 87%                                             | 55           | 83%                                             | 36           |
| HILLS & DALES GENERAL HOSPITAL              | 86%                                             | 50  | 74%                                             | 35           | 95%                                             | 38           |
| SHERIDAN COMMUNITY HOSPITAL                 | 100%                                            | 14  | 94%                                             | 16           | 83%                                             | 6            |