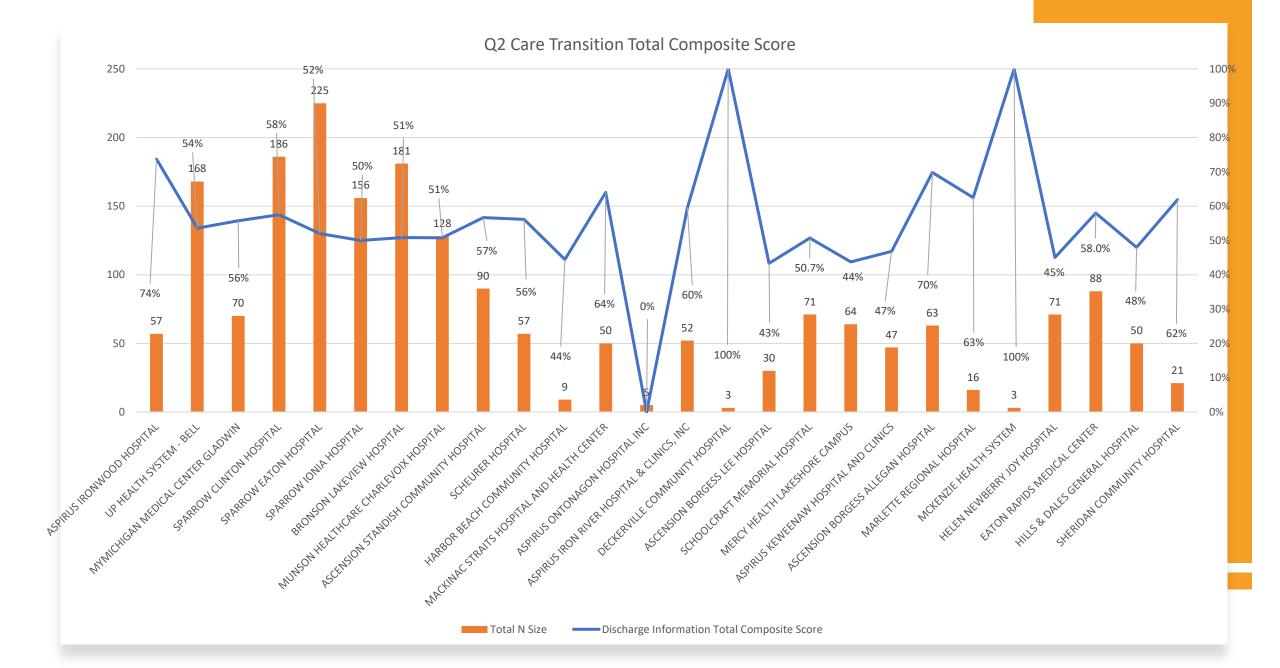

### Care Transition Total Composite Score Q1, Q2, Q3

|                                             | Q1  Care Transition Total Composite Score | Total N size | Q2  Care Transition Total Composite Score | Total N size | Q3  Care Transition Total Composite Score | Total N size      |
|---------------------------------------------|-------------------------------------------|--------------|-------------------------------------------|--------------|-------------------------------------------|-------------------|
| ASPIRUS IRONWOOD HOSPITAL                   | 50%                                       | 92           | 74%                                       | 57           | 499                                       | <b>69</b>         |
| UP HEALTH SYSTEM - BELL                     | 54%                                       | 167          | 54%                                       | 168          | 509                                       | <b>%</b> 147      |
| MYMICHIGAN MEDICAL CENTER GLADWIN           | 64%                                       | 47           | 56%                                       | 70           | 519                                       | 67                |
| SPARROW CLINTON HOSPITAL                    | 52%                                       | 150          | 58%                                       | 186          | 599                                       | % 210             |
| SPARROW EATON HOSPITAL                      | 49%                                       | 228          | 52%                                       | 225          | 519                                       | <b>%</b> 189      |
| SPARROW IONIA HOSPITAL                      | 75%                                       | 123          | 50%                                       | 156          | 479                                       | <b>%</b> 150      |
| BRONSON LAKEVIEW HOSPITAL                   | 56%                                       | 253          | 51%                                       | 181          | 569                                       | 208               |
| MUNSON HEALTHCARE CHARLEVOIX HOSPITAL       | 44%                                       | 100          | 51%                                       | 128          | 499                                       | <b>253</b>        |
| ASCENSION STANDISH COMMUNITY HOSPITAL       | 68%                                       | 117          | 57%                                       | 90           | 529                                       | <b>%</b> 117      |
| SCHEURER HOSPITAL                           | 70%                                       | 40           | 56%                                       | 57           | 609                                       | 55                |
| HARBOR BEACH COMMUNITY HOSPITAL             | 75%                                       | 8            | 44%                                       | 9            | 09                                        | <b>%</b> 1        |
| MACKINAC STRAITS HOSPITAL AND HEALTH CENTER | 51%                                       | 72           | 64%                                       | 50           | 529                                       | <b>%</b> 73       |
| ASPIRUS ONTONAGON HOSPITAL INC              | 67%                                       | 18           | 0%                                        | 5            | 1009                                      | <b>3</b>          |
| ASPIRUS IRON RIVER HOSPITAL & CLINICS, INC  | 50%                                       | 36           | 60%                                       | 52           | 609                                       | <b>%</b> 59       |
| DECKERVILLE COMMUNITY HOSPITAL              | 0%                                        | 3            | 100%                                      | 3            | 09                                        | <b>%</b>          |
| ASCENSION BORGESS LEE HOSPITAL              | 35%                                       | 54           | 43%                                       | 30           | 659                                       | 60                |
| SCHOOLCRAFT MEMORIAL HOSPITAL               | 56%                                       | 97           | 51%                                       | 71           | 389                                       | 65                |
| MERCY HEALTH LAKESHORE CAMPUS               | 63%                                       | 83           | 44%                                       | 64           | 689                                       | 68                |
| ASPIRUS KEWEENAW HOSPITAL AND CLINICS       | 84%                                       | 19           | 47%                                       | 47           | 579                                       | <b>%</b> 44       |
| ASCENSION BORGESS ALLEGAN HOSPITAL          | 52%                                       | 63           | 70%                                       | 63           | 399                                       | <b>%</b> 51       |
| MARLETTE REGIONAL HOSPITAL                  | 39%                                       | 66           | 63%                                       | 16           | 679                                       | <b>%</b> 27       |
| MCKENZIE HEALTH SYSTEM                      | 100%                                      | 8            | 100%                                      | 3            | 579                                       | 7                 |
| HELEN NEWBERRY JOY HOSPITAL                 | 32%                                       | 69           | 45%                                       | 71           | 409                                       | <mark>%</mark> 95 |
| EATON RAPIDS MEDICAL CENTER                 | 46%                                       | 81           | 58%                                       | 88           | 719                                       | % 56              |
| HILLS & DALES GENERAL HOSPITAL              | 45%                                       | 77           | 48%                                       | 50           | 709                                       | 64                |
| SHERIDAN COMMUNITY HOSPITAL                 | 55%                                       | 20           | 62%                                       | 21           | 1009                                      | % 9               |

#### Q1 Care Transition Total Composite Score