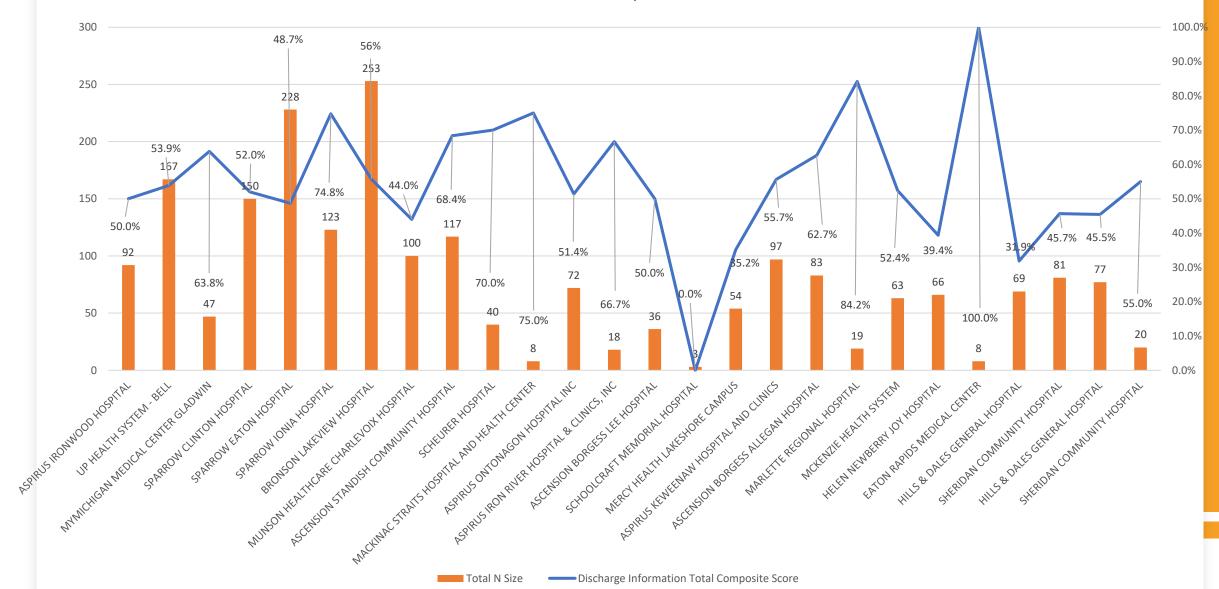

## Discharge Information Total Composite ScoreQ1, Q2, Q3

|                                             | Q1  Discharge Information Total Composite Score |     | Q2  Discharge Information Total Composite Score | Total N Size | Q3  Discharge Information Total Composite Score | Total N Size |
|---------------------------------------------|-------------------------------------------------|-----|-------------------------------------------------|--------------|-------------------------------------------------|--------------|
| ASPIRUS IRONWOOD HOSPITAL                   | 82%                                             | 61  | 91%                                             | 34           | 91%                                             | 46           |
| UP HEALTH SYSTEM - BELL                     | 91%                                             | 107 | 88%                                             | 112          | 87%                                             | 92           |
| MYMICHIGAN MEDICAL CENTER GLADWIN           | 89%                                             | 36  | 95%                                             | 40           | 95%                                             | 44           |
| SPARROW CLINTON HOSPITAL                    | 91%                                             | 100 | 90%                                             | 124          | 91%                                             | 140          |
| SPARROW EATON HOSPITAL                      | 86%                                             | 152 | 87%                                             | 150          | 83%                                             | 126          |
| SPARROW IONIA HOSPITAL                      | 90%                                             | 102 | 94%                                             | 104          | 92%                                             | 100          |
| BRONSON LAKEVIEW HOSPITAL                   | 90%                                             | 151 | 86%                                             | 114          | 92%                                             | 138          |
| MUNSON HEALTHCARE CHARLEVOIX HOSPITAL       | 77%                                             | 64  | 88%                                             | 72           | 89%                                             | 177          |
| ASCENSION STANDISH COMMUNITY HOSPITAL       | 95%                                             | 78  | 93%                                             | 60           | 85%                                             | 78           |
| SCHEURER HOSPITAL                           | 95%                                             | 20  | 88%                                             | 34           | 94%                                             | 31           |
| HARBOR BEACH COMMUNITY HOSPITAL             | 100%                                            | 10  | 100%                                            | g            | 80%                                             | 5            |
| MACKINAC STRAITS HOSPITAL AND HEALTH CENTER | 93%                                             | 41  | 87%                                             | 30           | 83%                                             | 48           |
| ASPIRUS ONTONAGON HOSPITAL INC              | 100%                                            | 12  | 100%                                            | 4            | 50%                                             | 2            |
| ASPIRUS IRON RIVER HOSPITAL & CLINICS, INC  | 93%                                             | 28  | 91%                                             | 33           | 97%                                             | 33           |
| DECKERVILLE COMMUNITY HOSPITAL              | 0%                                              | 2   | 100%                                            | 2            | 0%                                              | 0            |
| ASCENSION BORGESS LEE HOSPITAL              | 92%                                             | 36  | 90%                                             | 20           | 93%                                             | 40           |
| SCHOOLCRAFT MEMORIAL HOSPITAL               | 90%                                             | 61  | 91%                                             | 43           | 89%                                             | 44           |
| MERCY HEALTH LAKESHORE CAMPUS               | 78%                                             | 64  | 88%                                             | 49           | 90%                                             | 42           |
| ASPIRUS KEWEENAW HOSPITAL AND CLINICS       | 100%                                            | 9   | 97%                                             | 32           | 90%                                             | 30           |
| ASCENSION BORGESS ALLEGAN HOSPITAL          | 81%                                             | 42  | 93%                                             | 42           | 88%                                             | 34           |
| MARLETTE REGIONAL HOSPITAL                  | 78%                                             | 40  | 88%                                             | 8            | 94%                                             | 18           |
| MCKENZIE HEALTH SYSTEM                      | 100%                                            | 6   | 100%                                            | 2            | 100%                                            | 4            |
| HELEN NEWBERRY JOY HOSPITAL                 | 80%                                             | 46  | 78%                                             | 40           | 80%                                             | 59           |
| EATON RAPIDS MEDICAL CENTER                 | 86%                                             | 51  | 87%                                             | 55           | 83%                                             | 36           |
| HILLS & DALES GENERAL HOSPITAL              | 86%                                             | 50  | 74%                                             | 35           | 95%                                             | 38           |
| SHERIDAN COMMUNITY HOSPITAL                 | 100%                                            | 14  | 94%                                             | 16           | 83%                                             | 6            |