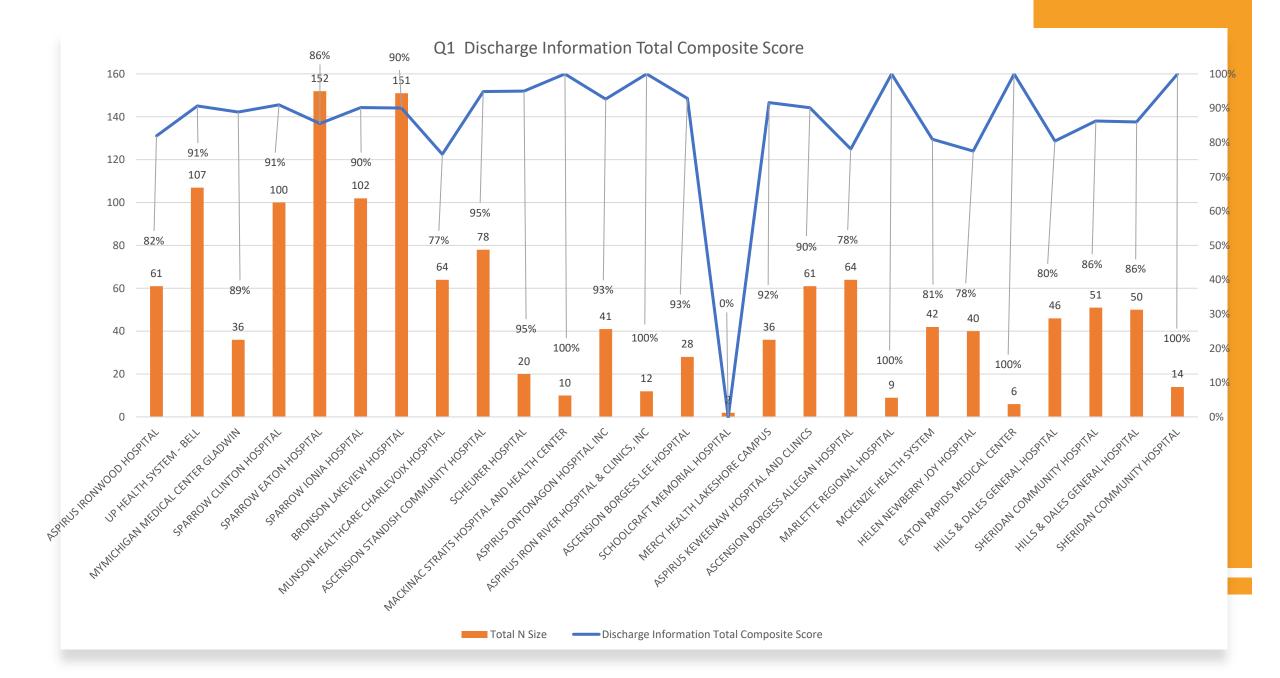

## Discharge Information Total Composite ScoreQ1, Q2, Q3

|                                             | Q1  Discharge Information Total Composite Score |     | Q2  Discharge Information Total Composite Score | Total N Size | Q3  Discharge Information Total Composite Score | Total N Size |
|---------------------------------------------|-------------------------------------------------|-----|-------------------------------------------------|--------------|-------------------------------------------------|--------------|
| ASPIRUS IRONWOOD HOSPITAL                   | 82%                                             | 61  | 91%                                             | 34           | 91%                                             | 46           |
| UP HEALTH SYSTEM - BELL                     | 91%                                             | 107 | 88%                                             | 112          | 87%                                             | 92           |
| MYMICHIGAN MEDICAL CENTER GLADWIN           | 89%                                             | 36  | 95%                                             | 40           | 95%                                             | 44           |
| SPARROW CLINTON HOSPITAL                    | 91%                                             | 100 | 90%                                             | 124          | 91%                                             | 140          |
| SPARROW EATON HOSPITAL                      | 86%                                             | 152 | 87%                                             | 150          | 83%                                             | 126          |
| SPARROW IONIA HOSPITAL                      | 90%                                             | 102 | 94%                                             | 104          | 92%                                             | 100          |
| BRONSON LAKEVIEW HOSPITAL                   | 90%                                             | 151 | 86%                                             | 114          | 92%                                             | 138          |
| MUNSON HEALTHCARE CHARLEVOIX HOSPITAL       | 77%                                             | 64  | 88%                                             | 72           | 89%                                             | 177          |
| ASCENSION STANDISH COMMUNITY HOSPITAL       | 95%                                             | 78  | 93%                                             | 60           | 85%                                             | 78           |
| SCHEURER HOSPITAL                           | 95%                                             | 20  | 88%                                             | 34           | 94%                                             | 31           |
| HARBOR BEACH COMMUNITY HOSPITAL             | 100%                                            | 10  | 100%                                            | g            | 80%                                             | 5            |
| MACKINAC STRAITS HOSPITAL AND HEALTH CENTER | 93%                                             | 41  | 87%                                             | 30           | 83%                                             | 48           |
| ASPIRUS ONTONAGON HOSPITAL INC              | 100%                                            | 12  | 100%                                            | 4            | 50%                                             | 2            |
| ASPIRUS IRON RIVER HOSPITAL & CLINICS, INC  | 93%                                             | 28  | 91%                                             | 33           | 97%                                             | 33           |
| DECKERVILLE COMMUNITY HOSPITAL              | 0%                                              | 2   | 100%                                            | 2            | 0%                                              | 0            |
| ASCENSION BORGESS LEE HOSPITAL              | 92%                                             | 36  | 90%                                             | 20           | 93%                                             | 40           |
| SCHOOLCRAFT MEMORIAL HOSPITAL               | 90%                                             | 61  | 91%                                             | 43           | 89%                                             | 44           |
| MERCY HEALTH LAKESHORE CAMPUS               | 78%                                             | 64  | 88%                                             | 49           | 90%                                             | 42           |
| ASPIRUS KEWEENAW HOSPITAL AND CLINICS       | 100%                                            | 9   | 97%                                             | 32           | 90%                                             | 30           |
| ASCENSION BORGESS ALLEGAN HOSPITAL          | 81%                                             | 42  | 93%                                             | 42           | 88%                                             | 34           |
| MARLETTE REGIONAL HOSPITAL                  | 78%                                             | 40  | 88%                                             | 8            | 94%                                             | 18           |
| MCKENZIE HEALTH SYSTEM                      | 100%                                            | 6   | 100%                                            | 2            | 100%                                            | 4            |
| HELEN NEWBERRY JOY HOSPITAL                 | 80%                                             | 46  | 78%                                             | 40           | 80%                                             | 59           |
| EATON RAPIDS MEDICAL CENTER                 | 86%                                             | 51  | 87%                                             | 55           | 83%                                             | 36           |
| HILLS & DALES GENERAL HOSPITAL              | 86%                                             | 50  | 74%                                             | 35           | 95%                                             | 38           |
| SHERIDAN COMMUNITY HOSPITAL                 | 100%                                            | 14  | 94%                                             | 16           | 83%                                             | 6            |