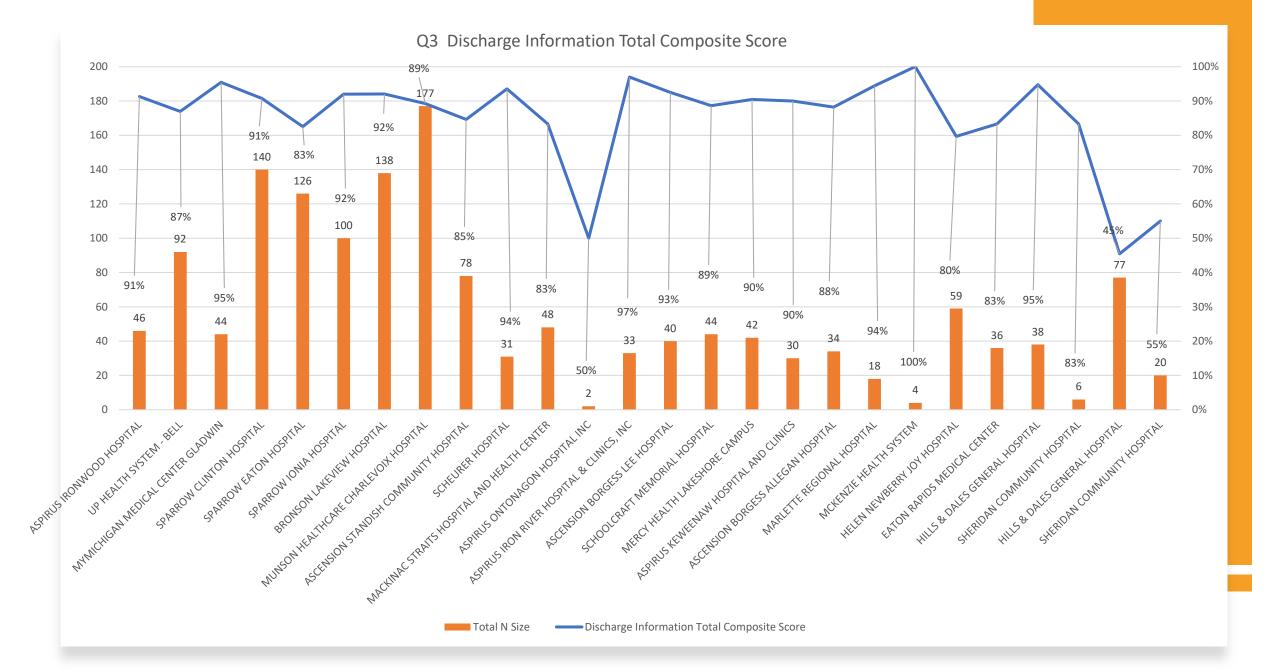

## Discharge Information Total Composite ScoreQ1, Q2, Q3

|                                             | Q1  Discharge Information Total Composite Score |     | Q2  Discharge Information Total Composite Score | Total N Size | Q3  Discharge Information Total Composite Score | Total N Size |
|---------------------------------------------|-------------------------------------------------|-----|-------------------------------------------------|--------------|-------------------------------------------------|--------------|
| ASPIRUS IRONWOOD HOSPITAL                   | 82%                                             | 61  | 91%                                             | 34           | 91%                                             | 46           |
| UP HEALTH SYSTEM - BELL                     | 91%                                             | 107 | 88%                                             | 112          | 87%                                             | 92           |
| MYMICHIGAN MEDICAL CENTER GLADWIN           | 89%                                             | 36  | 95%                                             | 40           | 95%                                             | 44           |
| SPARROW CLINTON HOSPITAL                    | 91%                                             | 100 | 90%                                             | 124          | 91%                                             | 140          |
| SPARROW EATON HOSPITAL                      | 86%                                             | 152 | 87%                                             | 150          | 83%                                             | 126          |
| SPARROW IONIA HOSPITAL                      | 90%                                             | 102 | 94%                                             | 104          | 92%                                             | 100          |
| BRONSON LAKEVIEW HOSPITAL                   | 90%                                             | 151 | 86%                                             | 114          | 92%                                             | 138          |
| MUNSON HEALTHCARE CHARLEVOIX HOSPITAL       | 77%                                             | 64  | 88%                                             | 72           | 89%                                             | 177          |
| ASCENSION STANDISH COMMUNITY HOSPITAL       | 95%                                             | 78  | 93%                                             | 60           | 85%                                             | 78           |
| SCHEURER HOSPITAL                           | 95%                                             | 20  | 88%                                             | 34           | 94%                                             | 31           |
| HARBOR BEACH COMMUNITY HOSPITAL             | 100%                                            | 10  | 100%                                            | g            | 80%                                             | 5            |
| MACKINAC STRAITS HOSPITAL AND HEALTH CENTER | 93%                                             | 41  | 87%                                             | 30           | 83%                                             | 48           |
| ASPIRUS ONTONAGON HOSPITAL INC              | 100%                                            | 12  | 100%                                            | 4            | 50%                                             | 2            |
| ASPIRUS IRON RIVER HOSPITAL & CLINICS, INC  | 93%                                             | 28  | 91%                                             | 33           | 97%                                             | 33           |
| DECKERVILLE COMMUNITY HOSPITAL              | 0%                                              | 2   | 100%                                            | 2            | 0%                                              | 0            |
| ASCENSION BORGESS LEE HOSPITAL              | 92%                                             | 36  | 90%                                             | 20           | 93%                                             | 40           |
| SCHOOLCRAFT MEMORIAL HOSPITAL               | 90%                                             | 61  | 91%                                             | 43           | 89%                                             | 44           |
| MERCY HEALTH LAKESHORE CAMPUS               | 78%                                             | 64  | 88%                                             | 49           | 90%                                             | 42           |
| ASPIRUS KEWEENAW HOSPITAL AND CLINICS       | 100%                                            | 9   | 97%                                             | 32           | 90%                                             | 30           |
| ASCENSION BORGESS ALLEGAN HOSPITAL          | 81%                                             | 42  | 93%                                             | 42           | 88%                                             | 34           |
| MARLETTE REGIONAL HOSPITAL                  | 78%                                             | 40  | 88%                                             | 8            | 94%                                             | 18           |
| MCKENZIE HEALTH SYSTEM                      | 100%                                            | 6   | 100%                                            | 2            | 100%                                            | 4            |
| HELEN NEWBERRY JOY HOSPITAL                 | 80%                                             | 46  | 78%                                             | 40           | 80%                                             | 59           |
| EATON RAPIDS MEDICAL CENTER                 | 86%                                             | 51  | 87%                                             | 55           | 83%                                             | 36           |
| HILLS & DALES GENERAL HOSPITAL              | 86%                                             | 50  | 74%                                             | 35           | 95%                                             | 38           |
| SHERIDAN COMMUNITY HOSPITAL                 | 100%                                            | 14  | 94%                                             | 16           | 83%                                             | 6            |