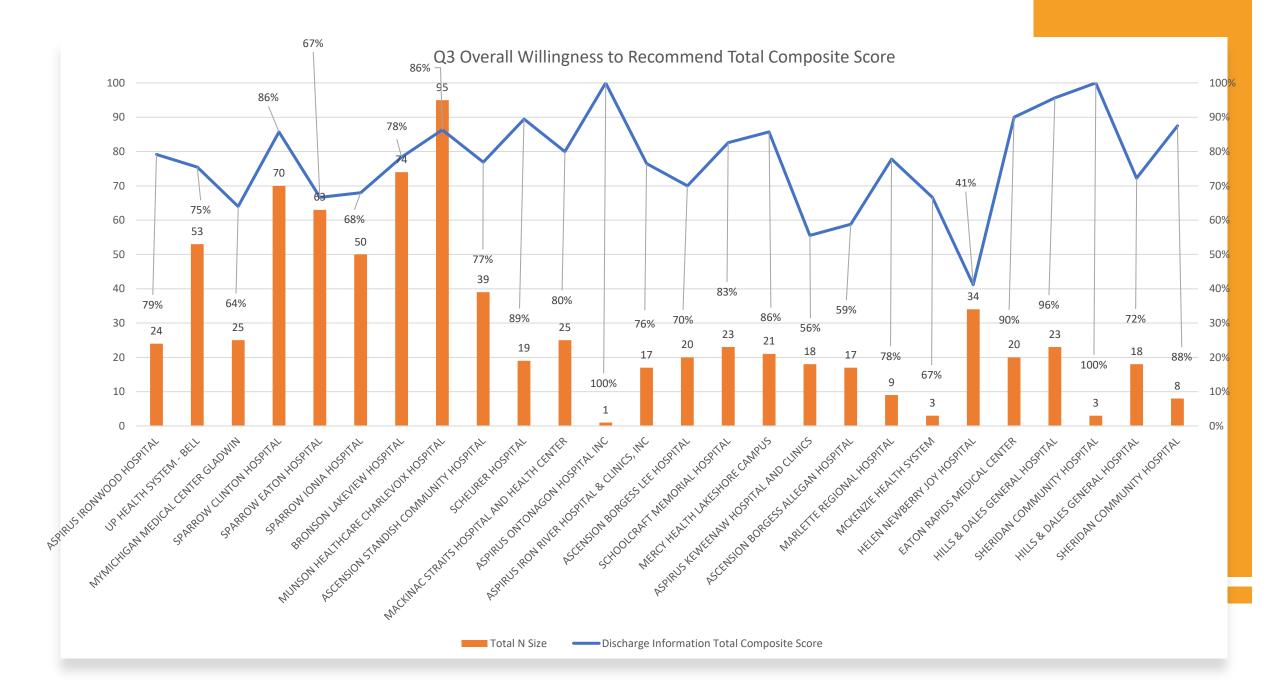

## Overall Willingness to Recommend Q1, Q2, Q3

|                                             | Overall Willingness to recommend Total Composite Score | Total N Size | Overall Willingness to recommend Total Composite Score | Total N Size | Overall Willingness to recommend Total Composite Score | Total N Size |
|---------------------------------------------|--------------------------------------------------------|--------------|--------------------------------------------------------|--------------|--------------------------------------------------------|--------------|
| ASPIRUS IRONWOOD HOSPITAL                   | 52%                                                    | 33           | 71%                                                    | 21           | 79%                                                    | 24           |
| UP HEALTH SYSTEM - BELL                     | 79%                                                    | 58           | 70%                                                    | 60           | 75%                                                    | 53           |
| MYMICHIGAN MEDICAL CENTER GLADWIN           | 71%                                                    | 17           | 75%                                                    | 24           | 64%                                                    | 25           |
| SPARROW CLINTON HOSPITAL                    | 82%                                                    | 50           | 85%                                                    | 62           | 86%                                                    | 70           |
| SPARROW EATON HOSPITAL                      | 78%                                                    | 76           | 69%                                                    | 75           | 67%                                                    | 63           |
| SPARROW IONIA HOSPITAL                      | 73%                                                    | 51           | 67%                                                    | 52           | 68%                                                    | 50           |
| BRONSON LAKEVIEW HOSPITAL                   | 78%                                                    | 88           | 74%                                                    | 66           | 78%                                                    | 74           |
| MUNSON HEALTHCARE CHARLEVOIX HOSPITAL       | 66%                                                    | 35           | 62%                                                    | 45           | 86%                                                    | 95           |
| ASCENSION STANDISH COMMUNITY HOSPITAL       | 77%                                                    | 39           | 73%                                                    | 30           | 77%                                                    | 39           |
| SCHEURER HOSPITAL                           | 86%                                                    | 14           | 95%                                                    | 20           | 89%                                                    | 19           |
| HARBOR BEACH COMMUNITY HOSPITAL             | 75%                                                    | 4            | 50%                                                    | 2            | 50%                                                    | 2            |
| MACKINAC STRAITS HOSPITAL AND HEALTH CENTER | 86%                                                    | 21           | 82%                                                    | 17           | 80%                                                    | 25           |
| ASPIRUS ONTONAGON HOSPITAL INC              | 86%                                                    | 7            | 50%                                                    | 2            | 100%                                                   | 1            |
| ASPIRUS IRON RIVER HOSPITAL & CLINICS, INC  | 77%                                                    | 13           | 67%                                                    | 18           | 77%                                                    | 17           |
| DECKERVILLE COMMUNITY HOSPITAL              | 0%                                                     | 1            | 0%                                                     | 1            | 0%                                                     | 0            |
| ASCENSION BORGESS LEE HOSPITAL              | 28%                                                    | 18           | 50%                                                    | 10           | 70%                                                    | 20           |
| SCHOOLCRAFT MEMORIAL HOSPITAL               | 85%                                                    | 34           | 83%                                                    | 23           | 83%                                                    | 23           |
| MERCY HEALTH LAKESHORE CAMPUS               | 62%                                                    | 21           | 73%                                                    | 26           | 86%                                                    | 21           |
| ASPIRUS KEWEENAW HOSPITAL AND CLINICS       | 86%                                                    | 7            | 81%                                                    | 16           | 56%                                                    | 18           |
| ASCENSION BORGESS ALLEGAN HOSPITAL          | 57%                                                    | 21           | 71%                                                    | 21           | 59%                                                    | 17           |
| MARLETTE REGIONAL HOSPITAL                  | 76%                                                    | 25           | 83%                                                    | 6            | 78%                                                    | 9            |
| MCKENZIE HEALTH SYSTEM                      | 100%                                                   | 3            | 100%                                                   | 1            | 67%                                                    | 3            |
| HELEN NEWBERRY JOY HOSPITAL                 | 58%                                                    | 24           | 64%                                                    | 25           | 41%                                                    | 34           |
| EATON RAPIDS MEDICAL CENTER                 | 96%                                                    | 27           | 90%                                                    | 30           | 90%                                                    | 20           |
| HILLS & DALES GENERAL HOSPITAL              | 89%                                                    | 27           | 72%                                                    | 18           | 96%                                                    | 23           |
| SHERIDAN COMMUNITY HOSPITAL                 | 57%                                                    | 7            | 88%                                                    | 8            | 100%                                                   | 3            |