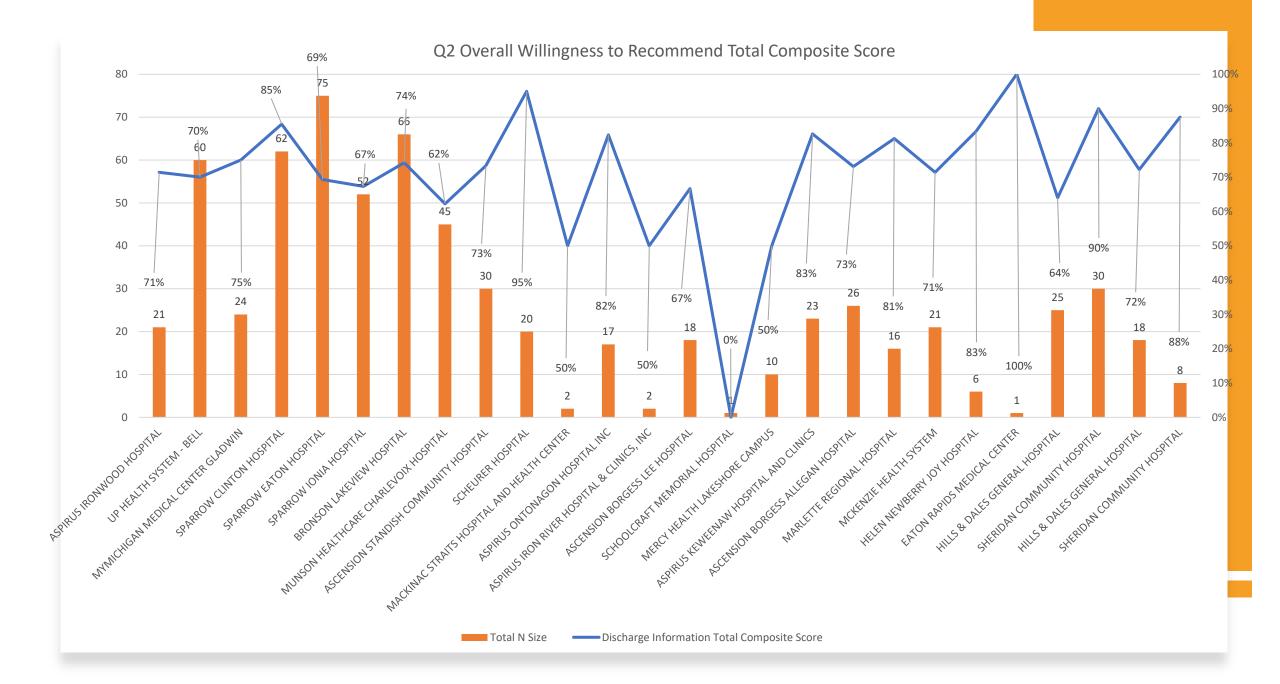

## Overall Willingness to Recommend Q1, Q2, Q3

|                                             | Overall Willingness to recommend Total Composite Score | Total N Size | Overall Willingness to recommend Total Composite Score | Total N Size | Overall Willingness to recommend Total Composite Score | Total N Size |
|---------------------------------------------|--------------------------------------------------------|--------------|--------------------------------------------------------|--------------|--------------------------------------------------------|--------------|
| ASPIRUS IRONWOOD HOSPITAL                   | 52%                                                    | 33           | 71%                                                    | 21           | 79%                                                    | 24           |
| UP HEALTH SYSTEM - BELL                     | 79%                                                    | 58           | 70%                                                    | 60           | 75%                                                    | 53           |
| MYMICHIGAN MEDICAL CENTER GLADWIN           | 71%                                                    | 17           | 75%                                                    | 24           | 64%                                                    | 25           |
| SPARROW CLINTON HOSPITAL                    | 82%                                                    | 50           | 85%                                                    | 62           | 86%                                                    | 70           |
| SPARROW EATON HOSPITAL                      | 78%                                                    | 76           | 69%                                                    | 75           | 67%                                                    | 63           |
| SPARROW IONIA HOSPITAL                      | 73%                                                    | 51           | 67%                                                    | 52           | 68%                                                    | 50           |
| BRONSON LAKEVIEW HOSPITAL                   | 78%                                                    | 88           | 74%                                                    | 66           | 78%                                                    | 74           |
| MUNSON HEALTHCARE CHARLEVOIX HOSPITAL       | 66%                                                    | 35           | 62%                                                    | 45           | 86%                                                    | 95           |
| ASCENSION STANDISH COMMUNITY HOSPITAL       | 77%                                                    | 39           | 73%                                                    | 30           | 77%                                                    | 39           |
| SCHEURER HOSPITAL                           | 86%                                                    | 14           | 95%                                                    | 20           | 89%                                                    | 19           |
| HARBOR BEACH COMMUNITY HOSPITAL             | 75%                                                    | 4            | 50%                                                    | 2            | 50%                                                    | 2            |
| MACKINAC STRAITS HOSPITAL AND HEALTH CENTER | 86%                                                    | 21           | 82%                                                    | 17           | 80%                                                    | 25           |
| ASPIRUS ONTONAGON HOSPITAL INC              | 86%                                                    | 7            | 50%                                                    | 2            | 100%                                                   | 1            |
| ASPIRUS IRON RIVER HOSPITAL & CLINICS, INC  | 77%                                                    | 13           | 67%                                                    | 18           | 77%                                                    | 17           |
| DECKERVILLE COMMUNITY HOSPITAL              | 0%                                                     | 1            | 0%                                                     | 1            | 0%                                                     | 0            |
| ASCENSION BORGESS LEE HOSPITAL              | 28%                                                    | 18           | 50%                                                    | 10           | 70%                                                    | 20           |
| SCHOOLCRAFT MEMORIAL HOSPITAL               | 85%                                                    | 34           | 83%                                                    | 23           | 83%                                                    | 23           |
| MERCY HEALTH LAKESHORE CAMPUS               | 62%                                                    | 21           | 73%                                                    | 26           | 86%                                                    | 21           |
| ASPIRUS KEWEENAW HOSPITAL AND CLINICS       | 86%                                                    | 7            | 81%                                                    | 16           | 56%                                                    | 18           |
| ASCENSION BORGESS ALLEGAN HOSPITAL          | 57%                                                    | 21           | 71%                                                    | 21           | 59%                                                    | 17           |
| MARLETTE REGIONAL HOSPITAL                  | 76%                                                    | 25           | 83%                                                    | 6            | 78%                                                    | 9            |
| MCKENZIE HEALTH SYSTEM                      | 100%                                                   | 3            | 100%                                                   | 1            | 67%                                                    | 3            |
| HELEN NEWBERRY JOY HOSPITAL                 | 58%                                                    | 24           | 64%                                                    | 25           | 41%                                                    | 34           |
| EATON RAPIDS MEDICAL CENTER                 | 96%                                                    | 27           | 90%                                                    | 30           | 90%                                                    | 20           |
| HILLS & DALES GENERAL HOSPITAL              | 89%                                                    | 27           | 72%                                                    | 18           | 96%                                                    | 23           |
| SHERIDAN COMMUNITY HOSPITAL                 | 57%                                                    | 7            | 88%                                                    | 8            | 100%                                                   | 3            |