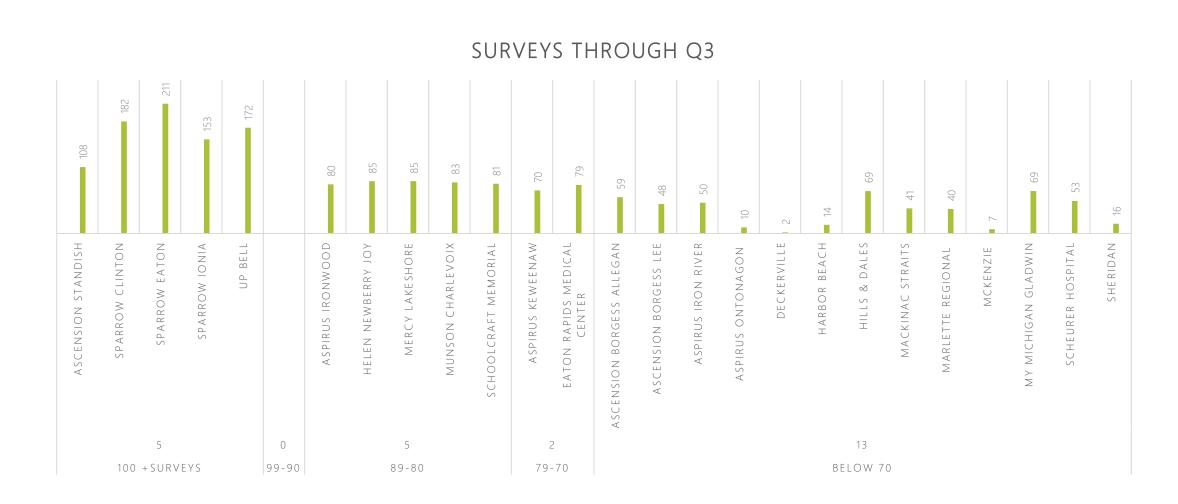

# HCAHPS Survey Tracking Q1, Q2, Q3

| Crital Access Hospital                      | Q4 2022 | Response Rate | Q1 2023 Q2 | 2023 | Q3 2023 | Q4 2023 | YTD Surveys |
|---------------------------------------------|---------|---------------|------------|------|---------|---------|-------------|
| ASCENSION BORGESS ALLEGAN HOSPITAL          | 35      | 51%           | 21         | 21   | 17      |         | 59          |
| ASCENSION BORGESS LEE HOSPITAL              | 28      | 35%           | 18         | 10   | 20      |         | 48          |
| ASCENSION STANDISH COMMUNITY HOSPITAL       | 36      |               | 39         | 30   | 39      |         | 108         |
| ASPIRUS IRON RIVER HOSPITAL & CLINICS, INC  | 19      | 32%           | 14         | 19   | 17      |         | 50          |
| ASPIRUS IRONWOOD HOSPITAL                   | 28      | 22%           | 34         | 21   | 25      |         | 80          |
| ASPIRUS KEWEENAW HOSPITAL AND CLINICS       | 22      | 17%           | 34         | 18   | 18      |         | 70          |
| ASPIRUS ONTONAGON HOSPITAL INC              | 2       | 40%           | 7          | 2    | 1       |         | 10          |
| BRONSON LAKEVIEW HOSPITAL                   |         |               | 91         | 69   | 75      |         | 235         |
| DECKERVILLE COMMUNITY HOSPITAL              | 1       |               | 1          | 1    | 0       |         | 2           |
| EATON RAPIDS MEDICAL CENTER                 |         |               | 28         | 31   | 20      |         | 79          |
| HARBOR BEACH COMMUNITY HOSPITAL             | 7       | 70%           | 5          | 5    | 4       |         | 14          |
| HELEN NEWBERRY JOY HOSPITAL                 | 16      | 32%           | 23         | 26   | 36      |         | 85          |
| HILLS & DALES GENERAL HOSPITAL              | 13      | 28%           | 28         | 18   | 23      |         | 69          |
| MACKINAC STRAITS HOSPITAL AND HEALTH CENTER |         |               | 24         | 17   |         |         | 41          |
| MARLETTE REGIONAL HOSPITAL                  |         |               | 25         | 6    | 9       |         | 40          |
| MCKENZIE HEALTH SYSTEM                      | 4       |               | 3          | 1    | 3       |         | 7           |
| MERCY HEALTH LAKESHORE CAMPUS               | 26      |               | 34         | 26   | 25      |         | 85          |
| MUNSON HEALTHCARE CHARLEVOIX HOSPITAL       |         |               | 38         | 45   |         |         | 83          |
| MYMICHIGAN MEDICAL CENTER GLADWIN           | 17      | 28%           | 18         | 26   | 25      |         | 69          |
| SCHEURER HOSPITAL                           | 15      | 56%           | 14         | 20   | 19      |         | 53          |
| SCHOOLCRAFT MEMORIAL HOSPITAL               |         |               | 34         | 24   | 23      |         | 81          |
| SHERIDAN COMMUNITY HOSPITAL                 |         |               | 7          | 6    | 3       |         | 16          |
| SPARROW CLINTON HOSPITAL                    | 63      | 46%           | 50         | 62   | 70      |         | 182         |
| SPARROW EATON HOSPITAL                      | 77      | 47%           | 76         | 75   | 60      |         | 211         |
| SPARROW IONIA HOSPITAL                      | 52      | 33%           | 51         | 52   | 50      |         | 153         |
| UP HEALTH SYSTEM - BELL                     |         |               | 59         | 60   | 53      |         | 172         |

# HCAHPS Survey Tracking Q1, Q2, Q3