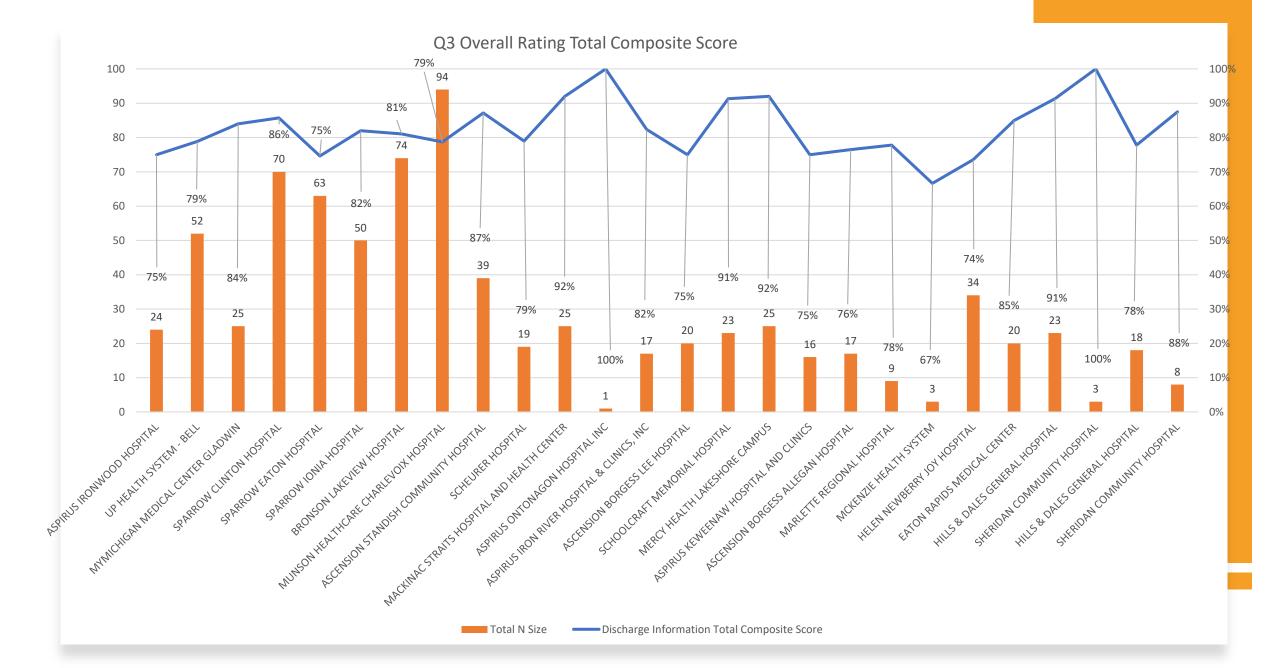

## Overall Rating Q1, Q2, Q3

|                                                                                                                                                                                                                                                                                                                                                                                                                                                                                                                                                                                                                                                                                                                                                                                                                                                                                                                                                                                                                                                                                                                                                                                                                                                                                                                                                                                                                                                                                                                                                                                                                                                                                                                                                                                                                                                             | Overall Rating Total<br>Composite Score |    | Overall Rating Total Composite Score |    | Q3  Overall Rating Total Composite Score | Total N Size |
|-------------------------------------------------------------------------------------------------------------------------------------------------------------------------------------------------------------------------------------------------------------------------------------------------------------------------------------------------------------------------------------------------------------------------------------------------------------------------------------------------------------------------------------------------------------------------------------------------------------------------------------------------------------------------------------------------------------------------------------------------------------------------------------------------------------------------------------------------------------------------------------------------------------------------------------------------------------------------------------------------------------------------------------------------------------------------------------------------------------------------------------------------------------------------------------------------------------------------------------------------------------------------------------------------------------------------------------------------------------------------------------------------------------------------------------------------------------------------------------------------------------------------------------------------------------------------------------------------------------------------------------------------------------------------------------------------------------------------------------------------------------------------------------------------------------------------------------------------------------|-----------------------------------------|----|--------------------------------------|----|------------------------------------------|--------------|
| ASPIRUS IRONWOOD HOSPITAL                                                                                                                                                                                                                                                                                                                                                                                                                                                                                                                                                                                                                                                                                                                                                                                                                                                                                                                                                                                                                                                                                                                                                                                                                                                                                                                                                                                                                                                                                                                                                                                                                                                                                                                                                                                                                                   | 59%                                     | 34 | 76%                                  | 21 | 75%                                      | 24           |
| UP HEALTH SYSTEM - BELL                                                                                                                                                                                                                                                                                                                                                                                                                                                                                                                                                                                                                                                                                                                                                                                                                                                                                                                                                                                                                                                                                                                                                                                                                                                                                                                                                                                                                                                                                                                                                                                                                                                                                                                                                                                                                                     | 74%                                     | 58 | 73%                                  | 60 | 79%                                      | 52           |
| MYMICHIGAN MEDICAL CENTER GLADWIN                                                                                                                                                                                                                                                                                                                                                                                                                                                                                                                                                                                                                                                                                                                                                                                                                                                                                                                                                                                                                                                                                                                                                                                                                                                                                                                                                                                                                                                                                                                                                                                                                                                                                                                                                                                                                           | 82%                                     | 17 | 84%                                  | 25 | 84%                                      | 25           |
| SPARROW CLINTON HOSPITAL                                                                                                                                                                                                                                                                                                                                                                                                                                                                                                                                                                                                                                                                                                                                                                                                                                                                                                                                                                                                                                                                                                                                                                                                                                                                                                                                                                                                                                                                                                                                                                                                                                                                                                                                                                                                                                    | 82%                                     | 50 | 92%                                  | 62 | 86%                                      | 70           |
| SPARROW EATON HOSPITAL                                                                                                                                                                                                                                                                                                                                                                                                                                                                                                                                                                                                                                                                                                                                                                                                                                                                                                                                                                                                                                                                                                                                                                                                                                                                                                                                                                                                                                                                                                                                                                                                                                                                                                                                                                                                                                      | 79%                                     | 76 | 73%                                  | 75 | 75%                                      | 63           |
| SPARROW IONIA HOSPITAL                                                                                                                                                                                                                                                                                                                                                                                                                                                                                                                                                                                                                                                                                                                                                                                                                                                                                                                                                                                                                                                                                                                                                                                                                                                                                                                                                                                                                                                                                                                                                                                                                                                                                                                                                                                                                                      | 75%                                     | 51 | 69%                                  | 52 | 82%                                      | 50           |
| BRONSON LAKEVIEW HOSPITAL                                                                                                                                                                                                                                                                                                                                                                                                                                                                                                                                                                                                                                                                                                                                                                                                                                                                                                                                                                                                                                                                                                                                                                                                                                                                                                                                                                                                                                                                                                                                                                                                                                                                                                                                                                                                                                   | 80%                                     | 90 | 76%                                  | 68 | 81%                                      | 74           |
| MUNSON HEALTHCARE CHARLEVOIX HOSPITAL                                                                                                                                                                                                                                                                                                                                                                                                                                                                                                                                                                                                                                                                                                                                                                                                                                                                                                                                                                                                                                                                                                                                                                                                                                                                                                                                                                                                                                                                                                                                                                                                                                                                                                                                                                                                                       | 63%                                     | 38 | 68%                                  | 44 | 79%                                      | 94           |
| ASCENSION STANDISH COMMUNITY HOSPITAL                                                                                                                                                                                                                                                                                                                                                                                                                                                                                                                                                                                                                                                                                                                                                                                                                                                                                                                                                                                                                                                                                                                                                                                                                                                                                                                                                                                                                                                                                                                                                                                                                                                                                                                                                                                                                       | 87%                                     | 39 | 80%                                  | 30 | 87%                                      | 39           |
| SCHEURER HOSPITAL STEEL | 93%                                     | 14 | 100%                                 | 20 | 79%                                      | 19           |
| HARBOR BEACH COMMUNITY HOSPITAL                                                                                                                                                                                                                                                                                                                                                                                                                                                                                                                                                                                                                                                                                                                                                                                                                                                                                                                                                                                                                                                                                                                                                                                                                                                                                                                                                                                                                                                                                                                                                                                                                                                                                                                                                                                                                             | 100%                                    | 5  | 67%                                  | 3  | 100%                                     | 4            |
| MACKINAC STRAITS HOSPITAL AND HEALTH CENTER                                                                                                                                                                                                                                                                                                                                                                                                                                                                                                                                                                                                                                                                                                                                                                                                                                                                                                                                                                                                                                                                                                                                                                                                                                                                                                                                                                                                                                                                                                                                                                                                                                                                                                                                                                                                                 | 90%                                     | 21 | 88%                                  | 16 | 92%                                      | 25           |
| ASPIRUS ONTONAGON HOSPITAL INC                                                                                                                                                                                                                                                                                                                                                                                                                                                                                                                                                                                                                                                                                                                                                                                                                                                                                                                                                                                                                                                                                                                                                                                                                                                                                                                                                                                                                                                                                                                                                                                                                                                                                                                                                                                                                              | 86%                                     | 7  | 0%                                   | 2  | 100%                                     | 1            |
| ASPIRUS IRON RIVER HOSPITAL & CLINICS, INC                                                                                                                                                                                                                                                                                                                                                                                                                                                                                                                                                                                                                                                                                                                                                                                                                                                                                                                                                                                                                                                                                                                                                                                                                                                                                                                                                                                                                                                                                                                                                                                                                                                                                                                                                                                                                  | 85%                                     | 13 | 68%                                  | 19 | 82%                                      | 17           |
| DECKERVILLE COMMUNITY HOSPITAL                                                                                                                                                                                                                                                                                                                                                                                                                                                                                                                                                                                                                                                                                                                                                                                                                                                                                                                                                                                                                                                                                                                                                                                                                                                                                                                                                                                                                                                                                                                                                                                                                                                                                                                                                                                                                              | 0%                                      | 1  | 100%                                 | 1  | 0%                                       | 0            |
| ASCENSION BORGESS LEE HOSPITAL                                                                                                                                                                                                                                                                                                                                                                                                                                                                                                                                                                                                                                                                                                                                                                                                                                                                                                                                                                                                                                                                                                                                                                                                                                                                                                                                                                                                                                                                                                                                                                                                                                                                                                                                                                                                                              | 50%                                     | 18 | 50%                                  | 10 | 75%                                      | 20           |
| SCHOOLCRAFT MEMORIAL HOSPITAL                                                                                                                                                                                                                                                                                                                                                                                                                                                                                                                                                                                                                                                                                                                                                                                                                                                                                                                                                                                                                                                                                                                                                                                                                                                                                                                                                                                                                                                                                                                                                                                                                                                                                                                                                                                                                               | 85%                                     | 33 | 83%                                  | 24 | 91%                                      | 23           |
| MERCY HEALTH LAKESHORE CAMPUS                                                                                                                                                                                                                                                                                                                                                                                                                                                                                                                                                                                                                                                                                                                                                                                                                                                                                                                                                                                                                                                                                                                                                                                                                                                                                                                                                                                                                                                                                                                                                                                                                                                                                                                                                                                                                               | 76%                                     | 34 | 77%                                  | 26 | 92%                                      | 25           |
| ASPIRUS KEWEENAW HOSPITAL AND CLINICS                                                                                                                                                                                                                                                                                                                                                                                                                                                                                                                                                                                                                                                                                                                                                                                                                                                                                                                                                                                                                                                                                                                                                                                                                                                                                                                                                                                                                                                                                                                                                                                                                                                                                                                                                                                                                       | 100%                                    | 7  | 67%                                  | 18 | 75%                                      | 16           |
| ASCENSION BORGESS ALLEGAN HOSPITAL                                                                                                                                                                                                                                                                                                                                                                                                                                                                                                                                                                                                                                                                                                                                                                                                                                                                                                                                                                                                                                                                                                                                                                                                                                                                                                                                                                                                                                                                                                                                                                                                                                                                                                                                                                                                                          | 81%                                     | 21 | 67%                                  | 21 | 76%                                      | 17           |
| MARLETTE REGIONAL HOSPITAL                                                                                                                                                                                                                                                                                                                                                                                                                                                                                                                                                                                                                                                                                                                                                                                                                                                                                                                                                                                                                                                                                                                                                                                                                                                                                                                                                                                                                                                                                                                                                                                                                                                                                                                                                                                                                                  | 76%                                     | 25 | 67%                                  | 6  | 78%                                      | 9            |
| MCKENZIE HEALTH SYSTEM                                                                                                                                                                                                                                                                                                                                                                                                                                                                                                                                                                                                                                                                                                                                                                                                                                                                                                                                                                                                                                                                                                                                                                                                                                                                                                                                                                                                                                                                                                                                                                                                                                                                                                                                                                                                                                      | 100%                                    | 3  | 100%                                 | 1  | 67%                                      | 3            |
| HELEN NEWBERRY JOY HOSPITAL                                                                                                                                                                                                                                                                                                                                                                                                                                                                                                                                                                                                                                                                                                                                                                                                                                                                                                                                                                                                                                                                                                                                                                                                                                                                                                                                                                                                                                                                                                                                                                                                                                                                                                                                                                                                                                 | 65%                                     | 26 | 64%                                  | 25 | 74%                                      | 34           |
| EATON RAPIDS MEDICAL CENTER                                                                                                                                                                                                                                                                                                                                                                                                                                                                                                                                                                                                                                                                                                                                                                                                                                                                                                                                                                                                                                                                                                                                                                                                                                                                                                                                                                                                                                                                                                                                                                                                                                                                                                                                                                                                                                 | 96%                                     | 26 | 93%                                  | 30 | 85%                                      | 20           |
| HILLS & DALES GENERAL HOSPITAL                                                                                                                                                                                                                                                                                                                                                                                                                                                                                                                                                                                                                                                                                                                                                                                                                                                                                                                                                                                                                                                                                                                                                                                                                                                                                                                                                                                                                                                                                                                                                                                                                                                                                                                                                                                                                              | 86%                                     | 28 | 78%                                  | 18 | 91%                                      | 23           |
| SHERIDAN COMMUNITY HOSPITAL                                                                                                                                                                                                                                                                                                                                                                                                                                                                                                                                                                                                                                                                                                                                                                                                                                                                                                                                                                                                                                                                                                                                                                                                                                                                                                                                                                                                                                                                                                                                                                                                                                                                                                                                                                                                                                 | 83%                                     | 6  | 88%                                  | 8  | 100%                                     | 3            |