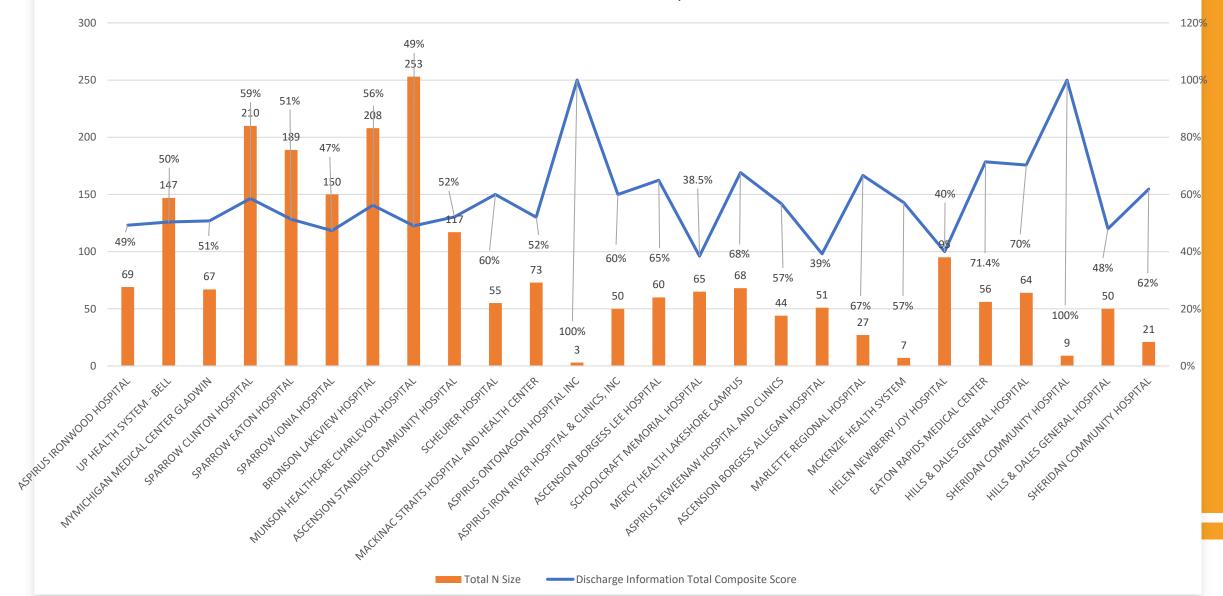

### Care Transition Total Composite Score Q1, Q2, Q3

|                                             | Q1  Care Transition Total Composite Score | Total N size | Q2  Care Transition Total Composite Score | Total N size | Q3  Care Transition Total Composite Score | Total N size      |
|---------------------------------------------|-------------------------------------------|--------------|-------------------------------------------|--------------|-------------------------------------------|-------------------|
| ASPIRUS IRONWOOD HOSPITAL                   | 50%                                       | 92           | 74%                                       | 57           | 499                                       | <b>69</b>         |
| UP HEALTH SYSTEM - BELL                     | 54%                                       | 167          | 54%                                       | 168          | 509                                       | <b>%</b> 147      |
| MYMICHIGAN MEDICAL CENTER GLADWIN           | 64%                                       | 47           | 56%                                       | 70           | 519                                       | 67                |
| SPARROW CLINTON HOSPITAL                    | 52%                                       | 150          | 58%                                       | 186          | 599                                       | % 210             |
| SPARROW EATON HOSPITAL                      | 49%                                       | 228          | 52%                                       | 225          | 519                                       | <b>%</b> 189      |
| SPARROW IONIA HOSPITAL                      | 75%                                       | 123          | 50%                                       | 156          | 479                                       | <b>%</b> 150      |
| BRONSON LAKEVIEW HOSPITAL                   | 56%                                       | 253          | 51%                                       | 181          | 569                                       | 208               |
| MUNSON HEALTHCARE CHARLEVOIX HOSPITAL       | 44%                                       | 100          | 51%                                       | 128          | 499                                       | <b>253</b>        |
| ASCENSION STANDISH COMMUNITY HOSPITAL       | 68%                                       | 117          | 57%                                       | 90           | 529                                       | <b>%</b> 117      |
| SCHEURER HOSPITAL                           | 70%                                       | 40           | 56%                                       | 57           | 609                                       | 55                |
| HARBOR BEACH COMMUNITY HOSPITAL             | 75%                                       | 8            | 44%                                       | 9            | 09                                        | <b>%</b> 1        |
| MACKINAC STRAITS HOSPITAL AND HEALTH CENTER | 51%                                       | 72           | 64%                                       | 50           | 529                                       | <b>%</b> 73       |
| ASPIRUS ONTONAGON HOSPITAL INC              | 67%                                       | 18           | 0%                                        | 5            | 1009                                      | <b>3</b>          |
| ASPIRUS IRON RIVER HOSPITAL & CLINICS, INC  | 50%                                       | 36           | 60%                                       | 52           | 609                                       | <b>%</b> 59       |
| DECKERVILLE COMMUNITY HOSPITAL              | 0%                                        | 3            | 100%                                      | 3            | 09                                        | <b>%</b>          |
| ASCENSION BORGESS LEE HOSPITAL              | 35%                                       | 54           | 43%                                       | 30           | 659                                       | 60                |
| SCHOOLCRAFT MEMORIAL HOSPITAL               | 56%                                       | 97           | 51%                                       | 71           | 389                                       | 65                |
| MERCY HEALTH LAKESHORE CAMPUS               | 63%                                       | 83           | 44%                                       | 64           | 689                                       | 68                |
| ASPIRUS KEWEENAW HOSPITAL AND CLINICS       | 84%                                       | 19           | 47%                                       | 47           | 579                                       | <b>%</b> 44       |
| ASCENSION BORGESS ALLEGAN HOSPITAL          | 52%                                       | 63           | 70%                                       | 63           | 399                                       | <b>%</b> 51       |
| MARLETTE REGIONAL HOSPITAL                  | 39%                                       | 66           | 63%                                       | 16           | 679                                       | <b>%</b> 27       |
| MCKENZIE HEALTH SYSTEM                      | 100%                                      | 8            | 100%                                      | 3            | 579                                       | 7                 |
| HELEN NEWBERRY JOY HOSPITAL                 | 32%                                       | 69           | 45%                                       | 71           | 409                                       | <mark>%</mark> 95 |
| EATON RAPIDS MEDICAL CENTER                 | 46%                                       | 81           | 58%                                       | 88           | 719                                       | % 56              |
| HILLS & DALES GENERAL HOSPITAL              | 45%                                       | 77           | 48%                                       | 50           | 709                                       | 64                |
| SHERIDAN COMMUNITY HOSPITAL                 | 55%                                       | 20           | 62%                                       | 21           | 1009                                      | % 9               |

#### Q3 Care Transition Total Composite Score