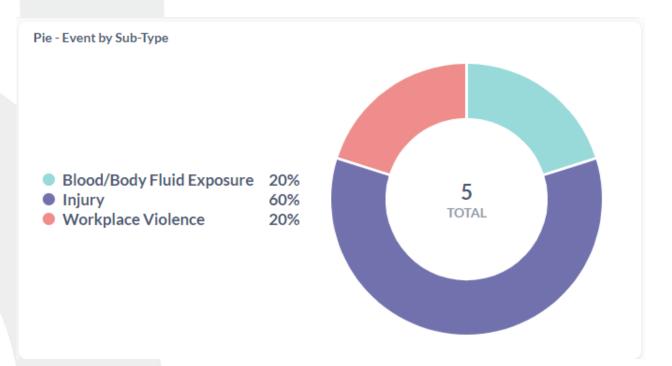

## Safety Dashboard

- Patient Safety Events
- Great Catches
- Staff Safety Events
- Health Equity