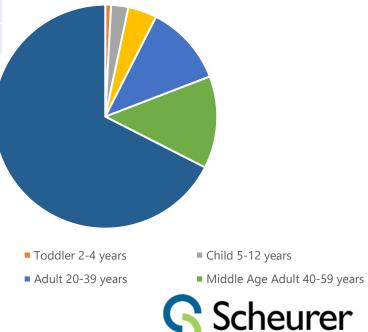

## Trauma/Stroke/Cardiac Dashboard

- Activations
- Over/Under Triage
- Door to Thrombolytics
- Door to CT
- Door to EKG
- ED Dwell Time
- Incident/Injury by Age

| Trauma Injury by Age |      |          |       |
|----------------------|------|----------|-------|
|                      | Fall | Dog Bite | MVA   |
| Infant               |      |          |       |
| Toddler              | 100% |          |       |
| Child                | 33%  | 67%      |       |
| Teen                 |      |          | 40%   |
| Adult                | 21%  |          | 57%   |
| Middle-Aged          | 250/ |          | F.00/ |
| Adult                | 25%  |          | 50%   |
| <b>Senior Adult</b>  | 86%  |          | 9%    |

■ Infant 0-1 year

Teen 13-19 years

■ Senior Adult >60 years

Trauma by Age