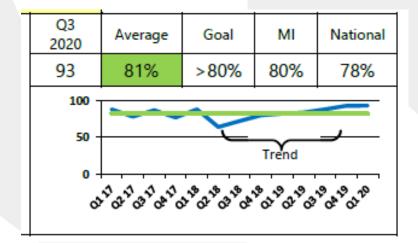

## **Types of Reports**

| Report                      | Frequency | Audience                         | Approval                  |
|-----------------------------|-----------|----------------------------------|---------------------------|
| Corporate Dashboard         | Monthly   | BOT, Leadership, All<br>Employee | CEO                       |
| Safety Dashboard            | Monthly   | Leadership, All Employee         | VP Quality and Experience |
| Patient Satisfaction Matrix | Monthly   | BOT, Leadership                  | CEO                       |
| Quality Report Card         | Quarterly | BOT, MEC, Leadership             | Quality                   |
| Trauma Dashboard            | Quarterly | Trauma Committee                 | Quality                   |
| Stroke Dashboard            | Quarterly | Stroke Committee                 | Quality                   |
| Heart Ready Dashboard       | Quarterly | Pending – Committee              | Quality                   |