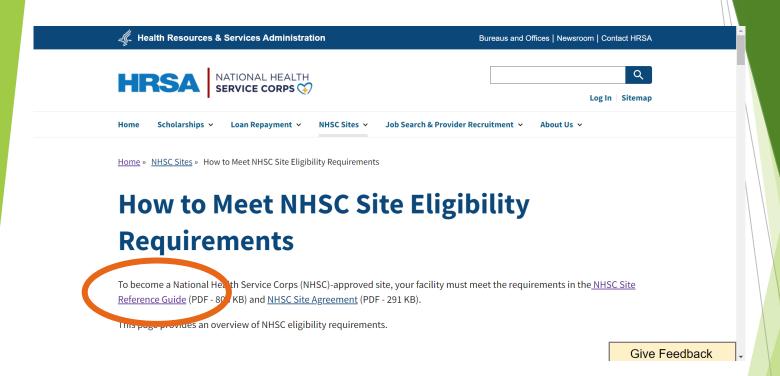

#### National Health Service Corps-approved sites must:

- Be located in and treat patients from a federally designated Health Professional Shortage
   Area.
- Have a designated Health Professional Shortage Area for the specific category in which a National Health Service Corps clinician would serve.
  - For example, a National Health Service Corps-approved site would need to have a primary care shortage designation to recruit an internal medicine physician, a mental health shortage designation to recruit a psychiatrist, a dental shortage designation to recruit a dentist.
  - Sites providing Substance Use Disorder services may use either a primary care or mental health shortage designation for the purpose of the National Health Service Corps Substance Use Disorder Workforce Loan Repayment Program and the National Health Service Corps Rural Community Loan Repayment Program, even if they do not provide primary medical care.

Contact your <u>state/territorial Primary Care Office</u> when applying for, or inquiring about, a Health Professional Shortage Area designation. For more information about shortage areas, including scoring, visit the <u>Health Resources and Services Administration Shortage Designation webpage</u>.