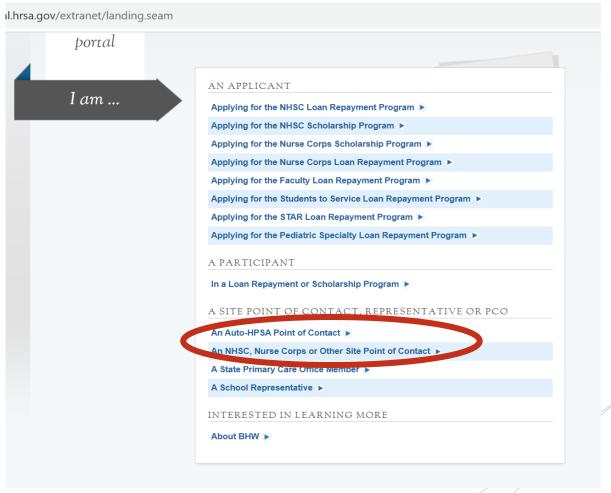

# Starting the application process

▶https://programportal.hrsa.gov/extranet/landing.seam

- Sites must have at least two active Points of Contact, except for solo private practices.
- Points of Contact must cover the following roles: Administrator, Personnel Verifier, and Recruiter. One Point of Contact can have multiple roles, and sites may have more than two Points of Contact.
- Participants of the NHSC LRP should not be a Point of Contact.
- Points of Contact must activate and maintain a BHW Portal account. The account creation is a two-step process that includes confirming the email address associated with each account.