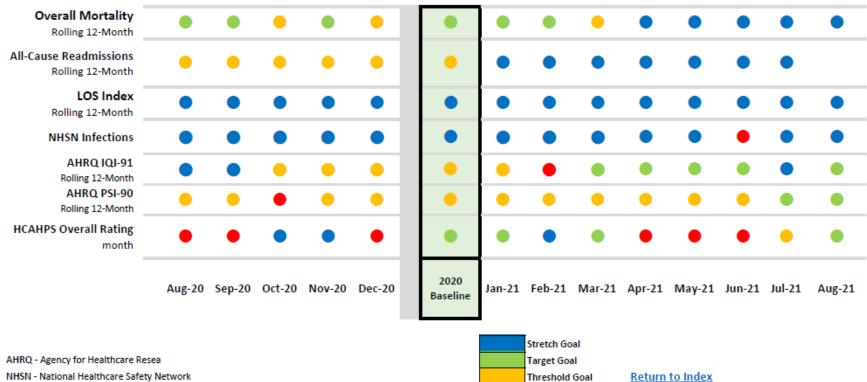

## Sparrow Ionia Quality Scorecard

NHSN - National Healthcare Safety Network

HCAHPS - Hospital Consumer Assessment of Healthcare Providers

| ьс | טט     | DE    | БГ | БИ     | БП    | ы      | DV     | DK.   | DL             | DIVI           | DIV   |  |  |
|----|--------|-------|----|--------|-------|--------|--------|-------|----------------|----------------|-------|--|--|
|    |        |       |    |        |       |        |        |       |                |                |       |  |  |
|    | Ju     | ın-21 |    | Jul-21 |       |        | Au     | ıg-21 |                |                |       |  |  |
|    | Num    | Denom |    | Num    | Denom |        | Num    | Denom |                |                |       |  |  |
|    | 7      | 711   |    | 7      | 726   |        | 7      | 678   | Rolling<br>12- | Target - I     | 0.53  |  |  |
|    | 0.48   |       |    | 0.48   |       |        | 0.49   |       | Month          | Stretch - 0.49 |       |  |  |
|    | 28     | 711   |    | 23     | 658   |        |        |       | Rolling<br>12- | Target - !     | 5.16  |  |  |
|    | 3      | .94%  |    | 3      | .50%  |        |        |       | Month          | Stretch - 4.64 |       |  |  |
|    | 0.67   |       |    | 0.67   |       |        | 0.68   |       | Rolling<br>12- | Target         | 81    |  |  |
|    |        |       |    |        |       |        |        |       | Month          | Stretch -      |       |  |  |
|    |        |       |    |        |       |        |        |       | Maashlu        | Target -       | d%    |  |  |
|    |        |       |    |        |       |        |        |       | Monthly        | Stretch -      | 0%    |  |  |
|    | 0.9396 |       |    | 0.9295 |       |        | 0.9463 |       | Rolling<br>12- | Target         | .955  |  |  |
|    |        |       |    |        |       | 0.3463 |        | 3763  | Month          | Stretch932     |       |  |  |
|    | 0.9454 |       |    | 0.9407 |       |        | 0.9426 |       | Rolling<br>12- | Target         | .944  |  |  |
|    |        |       |    |        |       | 0.3426 |        | Month | Stretch896     |                |       |  |  |
|    |        | 18    |    |        | 17    |        |        | 19    | Marakhi.       | Target -       | 78.94 |  |  |
|    | 62%    |       | _  | 77%    |       |        | 78%    |       | Monthly        | Stretch - 84   |       |  |  |
|    |        |       |    |        |       |        |        |       |                |                |       |  |  |
|    |        |       |    |        |       |        |        |       |                |                |       |  |  |