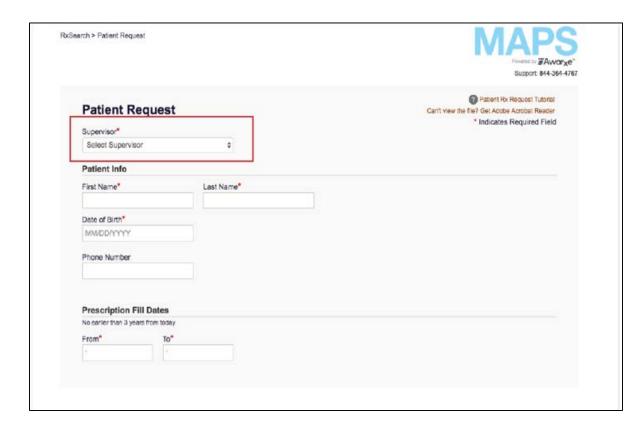

|  |
| ★ Designates Primary Specialty  Setting  Time Zone  Eastern Time (US & Canada) ✓  Contact Information  Change email address associated with this profile  Current Email                    | Sports, Clinical, etc) |                                                                                          |  |
| ★ Designates Primary Specially  Setting  Time Zone  Eastern Time (US & Canada) ✓  Contact Information  Change email address associated with this profile  Current Email  New Email Address | Sports, Clinical, etc) |                                                                                          |  |

• Delegate users able to add additional supervisors or remove, and Supervisors are able to manage their Delegate users





| A   | □ Alabama              | ■ Alaska        | Arizona         |              |              |             |
|-----|------------------------|-----------------|-----------------|--------------|--------------|-------------|
| ;   | □ California           | Colorado        | □ Connecticut   |              |              |             |
| )   | Delaware               |                 |                 |              |              |             |
|     | Florida                |                 |                 |              |              |             |
| 3   | □ Georgia              |                 |                 |              |              |             |
| Н   | □ Hawaii               |                 |                 |              |              |             |
|     |