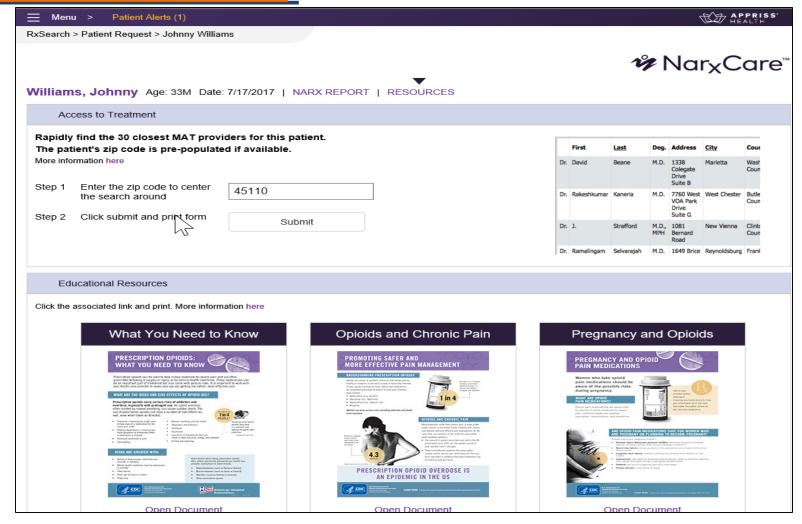

| 345841           |           |
| Wall Drug  |                     | 4543 Iron Carrefour    |           | Powers           |           | ОН    |           | 43803-2784 |           | 345839           |           |
| Wall Drug  |                     | 5639 Cotton Dale Close |           | Cedar Springs    |           | ОН    |           | 43423-4846 |           | 345842           |           |
| Wall Drug  |                     | 8129 Easy Dell         |           | Antiquity        |           | ОН    |           | 45300-0810 |           | 345843           |           |
|            |                     |                        |           |                  |           |       |           | 6          | Appriss   | 2017. All rights | reserved. |



### MAPS – NarxCare Resources





### MAPS – NarxCare Resources



### MAPS – NarxCare Report

- Narx Scores and Predictive Risk Scores (overdose)
  - Scores: based on algorithms, including MMEs, number of prescribers and pharmacies
  - ➤ Scores: Ranges from 000-999; higher scores equate to higher risk and misuse
- Red Flags
- Rx Graphs
- PDMP Data



### **Integration Process**

• If you want to integrate your EMR/pharmacy dispensation system before the statewide funding runs out on August 31, 2019, go to:

www.Michigan.gov/bpl

- >MAPS
- >Software Integration Resources
- Complete the Integration Request Form
- Sign the Terms and Conditions
- Email the documents to BPL-MAPS@Michigan.gov



# Meaningful Use - Specialized Registry

- Healthcare professionals can use MAPS integration to meet the specialized registry requ