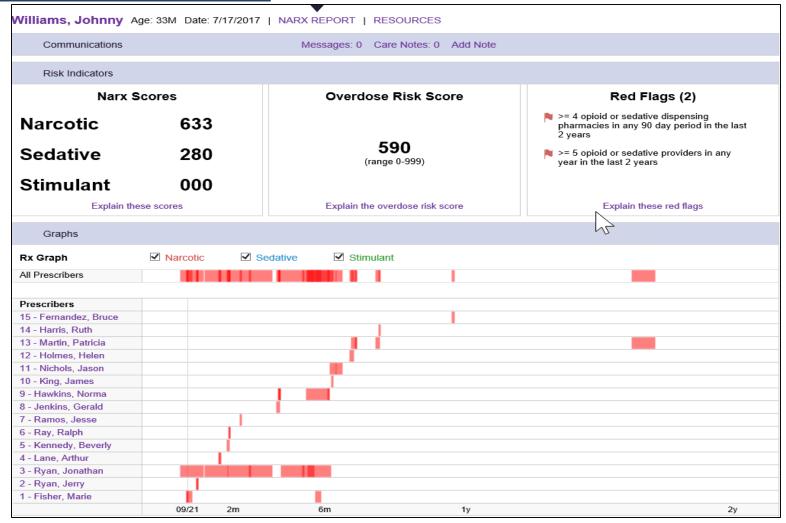

# MAPS – NarxCare Report (continued)

### MAPS – NarxCare Report

- Narx Scores and Predictive Risk Scores (overdose)
  - Scores: based on algorithms, including MMEs, number of prescribers and pharmacies
  - ➤ Scores: Ranges from 000-999; higher scores equate to higher risk and misuse
- Red Flags
- Rx Graphs
- PDMP Data