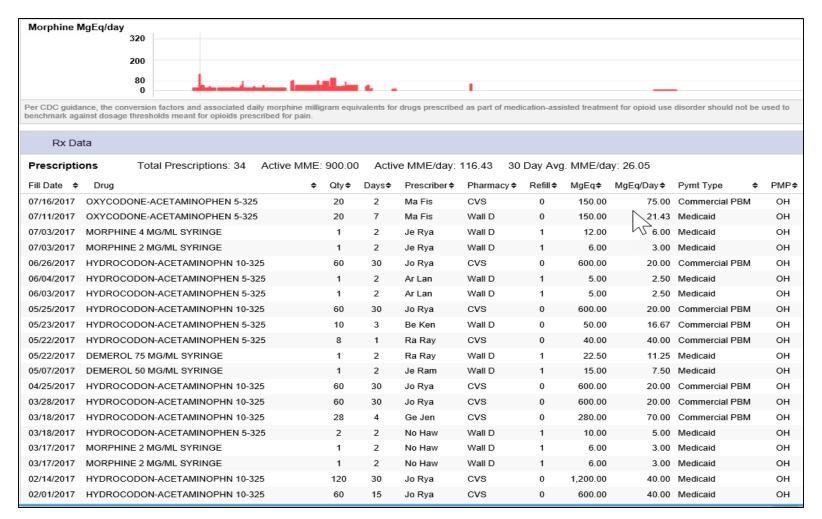

# MAPS – NarxCare Report (continued)

| 02/01/2017                                                                                                                                                         | HYDROCODON-ACETAMINOPHN 10   | -325                                                                                                                                                                                                    | 60                                                                                                         | 15             | Jo Rya                                                                                      | cvs                                                                                 | 0                                | 600.00    | 40.00                                                                                                                                                    | Medicaid                                                                                                                                                 | ОН        |
|--------------------------------------------------------------------------------------------------------------------------------------------------------------------|------------------------------|---------------------------------------------------------------------------------------------------------------------------------------------------------------------------------------------------------|------------------------------------------------------------------------------------------------------------|----------------|---------------------------------------------------------------------------------------------|-------------------------------------------------------------------------------------|----------------------------------|-----------|----------------------------------------------------------------------------------------------------------------------------------------------------------|----------------------------------------------------------------------------------------------------------------------------------------------------------|-----------|
| 01/23/2017                                                                                                                                                         | OXYCODONE-ACETAMINOPHEN 5-3  | 325                                                                                                                                                                                                     | 60                                                                                                         | 7              | Ma Fis                                                                                      | cvs                                                                                 | 0                                | 450.00    | 64.29                                                                                                                                                    | Medicaid                                                                                                                                                 | ОН        |
| 01/12/2017                                                                                                                                                         | MORPHINE 2 N S/ML SYRINGE    |                                                                                                                                                                                                         | 1                                                                                                          | 30             | No Haw                                                                                      | Wall D                                                                              | 1                                | 6.00      | 0.20                                                                                                                                                     | Private Pay                                                                                                                                              | ОН        |
| 01/12/2017                                                                                                                                                         | MORPHINE 4 MAJML SYRINGE     |                                                                                                                                                                                                         | 1                                                                                                          | 2              | No Haw                                                                                      | Wall D                                                                              | 1                                | 12.00     | 6.00                                                                                                                                                     | Private Pay                                                                                                                                              | ОН        |
| 01/10/2017                                                                                                                                                         | OXYCODONE-ACETAMINOPHEN 5-3  | 325                                                                                                                                                                                                     | 120                                                                                                        | 30             | Jo Rya                                                                                      | CVS                                                                                 | 0                                | 900.00    | 30.00                                                                                                                                                    | Commercial PBM                                                                                                                                           | ОН        |
| 01/07/2017                                                                                                                                                         | DEMEROL 25 MG/ML SYRINGE     |                                                                                                                                                                                                         | 1                                                                                                          | 2              | Ja Kin                                                                                      | Wall D                                                                              | 1                                | 7.50      | 3.75                                                                                                                                                     | Private Pay                                                                                                                                              | ОН        |
| 01/03/2017                                                                                                                                                         | HYDROCODON-ACETAMINOPHEN 5   | 5-325                                                                                                                                                                                                   | 60                                                                                                         | 8              | Ja Nic                                                                                      | cvs                                                                                 | 0                                | 300.00    | 37.50                                                                                                                                                    | Medicaid                                                                                                                                                 | ОН        |
| 12/26/2016                                                                                                                                                         | HYDROCODON-ACETAMINOPHEN 5   | 5-325                                                                                                                                                                                                   | 60                                                                                                         | 8              | Ja Nic                                                                                      | Wall D                                                                              | 0                                | 300.00    | 37.50                                                                                                                                                    | Commercial PBM                                                                                                                                           | ОН        |
| 12/11/2016                                                                                                                                                         | HYDROCODON-ACETAMINOPHEN 5   | 5-325                                                                                                                                                                                                   | 28                                                                                                         | 5              | He Hol                                                                                      | cvs                                                                                 | 0                                | 140.00    | 28.00                                                                                                                                                    | Private Pay                                                                                                                                              | ОН        |
| 12/07/2016                                                                                                                                                         | HYDROCODON-ACETAMINOPHEN 5   | 5-325                                                                                                                                                                                                   | 14                                                                                                         | 7              | Pa Mar                                                                                      | cvs                                                                                 | 0                                | 70.00     | 10.00                                                                                                                                                    | Commercial PBM                                                                                                                                           | ОН        |
| 12/07/2016                                                                                                                                                         | HYDROCODON-ACETAMINOPHEN 5   | 5-325                                                                                                                                                                                                   | 2                                                                                                          | 2              | Pa Mar                                                                                      | Wall D                                                                              | 1                                | 10.00     | 5.00                                                                                                                                                     | Private Pay                                                                                                                                              | ОН        |
| 11/07/2016                                                                                                                                                         | HYDROCODON-ACETAMINOPHEN 5   | 5-325                                                                                                                                                                                                   | 10                                                                                                         | 5              | Pa Mar                                                                                      | cvs                                                                                 | 0                                | 50.00     | 10.00                                                                                                                                                    | Private Pay                                                                                                                                              | ОН        |
| 11/06/2016                                                                                                                                                         | HYDROCODON-ACETAMINOPHEN 5   | 5-325                                                                                                                                                                                                   | 1                                                                                                          | 2              | Ru Har                                                                                      | Wall D                                                                              | 1                                | 5.00      | 2.50                                                                                                                                                     | Private Pay                                                                                                                                              | ОН        |
| 08/01/2016                                                                                                                                                         | OXYCODONE-ACETAMINOPHEN 5-3  | 325                                                                                                                                                                                                     | 20                                                                                                         | 3              | Br Fer                                                                                      | Wall D                                                                              | 0                                | 150.00    | 50.00                                                                                                                                                    | Commercial PBM                                                                                                                                           | ОН        |
| 11/12/2015                                                                                                                                                         | MORPHINE 2 MG/ML SYRINGE     |                                                                                                                                                                                                         | 1                                                                                                          | 30             | Pa Mar                                                                                      | Wall D                                                                              | 1                                | 6.00      | 0.20                                                                                                                                                     | Private Pay                                                                                                                                              | ОН        |
|                                                                                                                                                                    |                              |                                                                                                                                                                                                         |                                                                                                            |                |                                                                                             |                                                                                     |                                  |           |                                                                                                                                                          |                                                                                                                                                          |           |
| Providers                                                                                                                                                          | Total Providers: 15          |                                                                                                                                                                                                         |                                                                                                            |                |                                                                                             |                                                                                     |                                  |           |                                                                                                                                                          |                                                                                                                                                          |           |
| Providers<br>Name                                                                                                                                                  | Total Providers: 15          | Address                                                                                                                                                                                                 |                                                                                                            |                | <b>♦</b> City                                                                               | <b>+</b>                                                                            | State                            | <b>\$</b> | Zipcode                                                                                                                                                  | ♦ DEA                                                                                                                                                    | <b>\$</b> |
|                                                                                                                                                                    | <b>\$</b>                    | Address<br>4367 Pleasant C                                                                                                                                                                              | Crossing                                                                                                   |                | City     Five Po                                                                            | •                                                                                   | State                            | <b>÷</b>  | Zipcode<br>44262-681                                                                                                                                     |                                                                                                                                                          | <b></b>   |
| Name                                                                                                                                                               | <b>♦</b> Bruce               |                                                                                                                                                                                                         | _                                                                                                          |                | Five Po                                                                                     | •                                                                                   |                                  | <b>\$</b> |                                                                                                                                                          | 1 234853                                                                                                                                                 | <b>+</b>  |
| Name<br>Fernandez, E                                                                                                                                               | <b>♦</b> Bruce               | 4367 Pleasant C                                                                                                                                                                                         | bit Vista                                                                                                  |                | Five Po                                                                                     | ints                                                                                | ОН                               | <b>\$</b> | 44262-681                                                                                                                                                | 1 234853<br>8 234756                                                                                                                                     | <b>\$</b> |
| Name<br>Fernandez, E<br>Fisher, Marie                                                                                                                              | ≑<br>Bruce                   | 4367 Pleasant C<br>7175 Cozy Rabi                                                                                                                                                                       | bit Vista<br>tar Cove                                                                                      | way            | Five Po                                                                                     | ints<br>on Ferry<br>ys Corners                                                      | ОН                               | <b>\$</b> | 44262-681<br>43622-129                                                                                                                                   | 1 234853<br>8 234756<br>3 234843                                                                                                                         | <b>\$</b> |
| Name<br>Fernandez, E<br>Fisher, Marie<br>Harris, Ruth                                                                                                              | ⇔<br>Bruce<br>e              | 4367 Pleasant C<br>7175 Cozy Rabi<br>2003 Stony Nec                                                                                                                                                     | bit Vista<br>tar Cove<br>Robin Park                                                                        | -              | Five Po<br>Anderso<br>Kingsle<br>Apple G                                                    | ints<br>on Ferry<br>ys Corners                                                      | ОН<br>ОН                         | <b>*</b>  | 44262-681<br>43622-129<br>45983-367                                                                                                                      | 1 234853<br>8 234756<br>3 234843<br>8 234852                                                                                                             | <b>*</b>  |
| Name<br>Fernandez, E<br>Fisher, Marie<br>Harris, Ruth<br>Hawkins, Nor                                                                                              | ⇔<br>Bruce<br>e<br>rma<br>en | 4367 Pleasant C<br>7175 Cozy Rabi<br>2003 Stony Nec<br>6763 Emerald R                                                                                                                                   | bit Vista<br>tar Cove<br>Robin Park                                                                        | -              | Five Po<br>Anderso<br>Kingsle<br>Apple G                                                    | ints<br>on Ferry<br>ys Corners<br>Grove                                             | ОН<br>ОН<br>ОН                   | <b>*</b>  | 44262-681<br>43622-129<br>45983-367<br>45273-058                                                                                                         | 1 234853<br>8 234756<br>3 234843<br>8 234852<br>7 234841                                                                                                 | <b>*</b>  |
| Name<br>Fernandez, E<br>Fisher, Marie<br>Harris, Ruth<br>Hawkins, Noi<br>Holmes, Hele                                                                              | ⇔<br>Bruce<br>e<br>rma<br>en | 4367 Pleasant C<br>7175 Cozy Rabl<br>2003 Stony Nec<br>6763 Emerald R<br>8869 Burning Fo                                                                                                                | bit Vista<br>ctar Cove<br>Robin Park<br>ox Impasse                                                         | -              | Five Po<br>Anderso<br>Kingsle<br>Apple G<br>Bayer T                                         | ints<br>on Ferry<br>ys Corners<br>Grove<br>Trailer Court                            | ОН<br>ОН<br>ОН<br>ОН             | <b>*</b>  | 44262-681<br>43622-129<br>45983-367<br>45273-058<br>45202-979                                                                                            | 1 234853<br>8 234756<br>3 234843<br>8 234852<br>7 234841<br>3 234851                                                                                     | <b>\$</b> |
| Name Fernandez, E Fisher, Marie Harris, Ruth Hawkins, Noi Holmes, Hele Jenkins, Ger                                                                                | ⇒Bruce ⇒ rma en sald         | 4367 Pleasant C<br>7175 Cozy Rabi<br>2003 Stony Nec<br>6763 Emerald R<br>8869 Burning Fo<br>9393 Lost Field                                                                                             | bit Vista<br>ctar Cove<br>Robin Park<br>ox Impasse<br>thway                                                | -              | Five Po<br>Anderso<br>Kingsle<br>Apple G<br>Bayer T<br>Maple<br>Damaso                      | ints<br>on Ferry<br>ys Corners<br>Grove<br>Trailer Court                            | OH OH OH OH                      | <b>*</b>  | 44262-681<br>43622-129<br>45983-367<br>45273-058<br>45202-979<br>43654-827                                                                               | 1 234853<br>8 234756<br>3 234843<br>8 234852<br>7 234841<br>3 234851<br>8 234847                                                                         | <b>\$</b> |
| Name Fernandez, E Fisher, Marie Harris, Ruth Hawkins, Noi Holmes, Hele Jenkins, Geri                                                                               | ⇒ Bruce ⇒ rma en sald everty | 4367 Pleasant C<br>7175 Cozy Rabi<br>2003 Stony Nec<br>6763 Emerald R<br>8869 Burning Fo<br>9393 Lost Field<br>3099 Umber Pat                                                                           | bit Vista ctar Cove cobin Park ox Impasse thway                                                            | -              | Five Po<br>Anderso<br>Kingsle<br>Apple G<br>Bayer T<br>Maple<br>Damaso                      | ints on Ferry ys Corners Grove Trailer Court cus                                    | ОН<br>ОН<br>ОН<br>ОН<br>ОН       | <b>\$</b> | 44262-681<br>43622-129<br>45983-367<br>45273-058<br>45202-979<br>43654-827<br>44609-590                                                                  | 1 234853<br>8 234756<br>3 234843<br>8 234852<br>7 234841<br>3 234851<br>8 234847<br>8 234845                                                             | <b>\$</b> |
| Name Fernandez, E Fisher, Marie Harris, Ruth Hawkins, Noi Holmes, Hele Jenkins, Geri Kennedy, Be King, James                                                       | ⇔  Pruce                     | 4367 Pleasant C<br>7175 Cozy Rabi<br>2003 Stony Nec<br>6763 Emerald R<br>8869 Burning Fo<br>9393 Lost Field<br>3099 Umber Pai<br>3355 Rustic Clo                                                        | bit Vista ctar Cove Robin Park ox Impasse thway ud Wynd                                                    | e              | Five Po<br>Anderso<br>Kingsle<br>Apple G<br>Bayer T<br>Maple<br>Damaso<br>Yankee            | ints on Ferry ys Corners Grove Trailer Court cus Crossing City                      | OH OH OH OH OH                   | <b>\$</b> | 44262-681<br>43622-129<br>45983-367<br>45273-058<br>45202-979<br>43654-827<br>44609-590<br>45430-618                                                     | 1 234853<br>8 234756<br>3 234843<br>8 234852<br>7 234841<br>3 234851<br>8 234847<br>8 234845<br>7 234844                                                 | <b>*</b>  |
| Name Fernandez, E Fisher, Marie Harris, Ruth Hawkins, Noi Holmes, Hele Jenkins, Geri Kennedy, Be King, James Lane, Arthur                                          | erma en ald everly           | 4367 Pleasant C<br>7175 Cozy Rabi<br>2003 Stony Nec<br>6763 Emerald R<br>8869 Burning Fo<br>9393 Lost Field<br>3099 Umber Pai<br>3355 Rustic Clo<br>2331 Cozy Port                                      | bit Vista ctar Cove cobin Parko ox Impasse thway ud Wynd                                                   | e<br>d         | Five Po<br>Anderso<br>Kingsle<br>Apple G<br>Bayer T<br>Maple<br>Damaso<br>Yankee<br>Holiday | ints on Ferry ys Corners Grove Trailer Court cus c Crossing City nnings             | OH OH OH OH OH OH OH OH          | <b>\$</b> | 44262-681<br>43622-129<br>45983-367<br>45273-058<br>45202-979<br>43654-827<br>44609-590<br>45430-618<br>45620-598                                        | 1 234853<br>8 234756<br>3 234843<br>8 234852<br>7 234841<br>3 234851<br>8 234845<br>7 234845<br>7 234846<br>7 234850                                     | <b>*</b>  |
| Name Fernandez, E Fisher, Marie Harris, Ruth Hawkins, Noi Holmes, Hele Jenkins, Geri Kennedy, Be King, James Lane, Arthur Martin, Patric                           | erma en ald everly           | 4367 Pleasant C<br>7175 Cozy Rabi<br>2003 Stony Nec<br>6763 Emerald R<br>8869 Burning Fo<br>9393 Lost Field<br>3099 Umber Pai<br>3355 Rustic Clo<br>2331 Cozy Port<br>7600 Shady Hic                    | bit Vista  ctar Cove  cobin Parko  ox Impasso  thway  ud Wynd  ktory Stead                                 | e<br>d<br>kout | Five Po Anderso Kingsler Apple G Bayer T Maple Damaso Yankee Holiday                        | ints on Ferry ys Corners Grove Trailer Court cus Crossing City nnings ardens        | OH OH OH OH OH OH OH OH OH       | <b>\$</b> | 44262-681<br>43622-129<br>45983-367<br>45273-058<br>45202-979<br>43654-827<br>44609-590<br>45430-618<br>45620-598<br>44170-284                           | 1 234853<br>8 234756<br>3 234843<br>8 234852<br>7 234841<br>3 234851<br>8 234845<br>7 234845<br>7 234844<br>7 234850<br>1 234848                         | •         |
| Name Fernandez, E Fisher, Marie Harris, Ruth Hawkins, Noi Holmes, Hele Jenkins, Geri Kennedy, Be King, James Lane, Arthur Martin, Patric                           | erma en ald everly           | 4367 Pleasant C<br>7175 Cozy Rabi<br>2003 Stony Nec<br>6763 Emerald R<br>8869 Burning Fo<br>9393 Lost Field<br>3099 Umber Pai<br>3355 Rustic Clo<br>2331 Cozy Port<br>7600 Shady Hic                    | bit Vista  ctar Cove  Robin Park  ox Impasse  thway  ud Wynd  kory Stead  oneer Look  d Crescen            | e<br>d<br>kout | Five Po Anderso Kingsle Apple G Bayer T Maple Damaso Yankee Holiday Fort Jer                | ints on Ferry ys Corners Grove Trailer Court cus of Crossing City nnings ardens e   | OH | <b>\$</b> | 44262-681<br>43622-129<br>45983-367<br>45273-058<br>45202-979<br>43654-827<br>44609-590<br>45430-618<br>45620-598<br>44170-284<br>43321-433              | 1 234853<br>8 234756<br>3 234843<br>8 234852<br>7 234841<br>3 234851<br>8 234847<br>8 234845<br>7 234844<br>7 234846<br>1 234848                         | •         |
| Name Fernandez, E Fisher, Marie Harris, Ruth Hawkins, Noi Holmes, Hele Jenkins, Geri Kennedy, Be King, James Lane, Arthur Martin, Patric Nichols, Jaso Ramos, Jess | erma en ald everly           | 4367 Pleasant C<br>7175 Cozy Rabi<br>2003 Stony Nec<br>6763 Emerald R<br>8869 Burning Fo<br>9393 Lost Field<br>3099 Umber Pai<br>3355 Rustic Clo<br>2331 Cozy Port<br>7600 Shady Hic<br>9093 Hidden Pic | bit Vista  ctar Cove  Robin Park  ox Impasse  thway  ud Wynd  ckory Stead  oneer Look  d Crescen  Townline | e<br>d<br>kout | Five Po Anderso Kingsler Apple G Bayer T Maple Damaso Yankee Holiday Fort Jer Belmore       | ints on Ferry ys Corners Grove Trailer Court cus Crossing City nnings ardens e kron | OH    | •         | 44262-681<br>43622-129<br>45983-367<br>45273-058<br>45202-979<br>43654-827<br>44609-590<br>45430-618<br>45620-598<br>44170-284<br>43321-433<br>45970-989 | 1 234853<br>8 234756<br>3 234843<br>8 234852<br>7 234841<br>3 234851<br>8 234847<br>8 234845<br>7 234844<br>7 234850<br>1 234848<br>9 234840<br>1 234849 | •         |