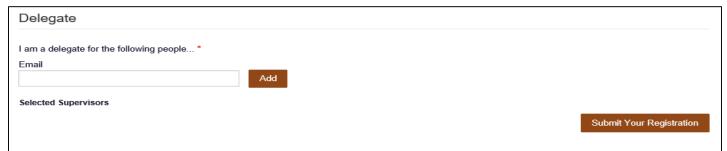

- Once user role is chosen, user will be prompted to enter identification criteria, including but not limited to: DEA number, DOB, professional license number, address, phone number
- Delegate users required to enter supervisor email(s) used to register. Supervisor is required to approve Delegate users in their own account.

• Delegate users able to add additional supervisors or remove, and Supervisors are able to manage their Delegate users

| A   | □ Alabama              | ■ Alaska        | Arizona         |              |              |             |
|-----|------------------------|-----------------|-----------------|--------------|--------------|-------------|
| ;   | □ California           | Colorado        | □ Connecticut   |              |              |             |
| )   | Delaware               |                 |                 |              |              |             |
|     | Florida                |                 |                 |              |              |             |
| 3   | □ Georgia              |                 |                 |              |              |             |
| Н   | □ Hawaii               |                 |                 |              |              |             |
|     | □ Idaho                | □ Illinois      | □lowa           |              |              |             |
| (   | ■ Kansas               |                 |                 |              |              |             |
|     | Louisiana              |                 |                 |              |              |             |
| Λ   | ■ Maine                | ■ Maryland      | Massachusetts   | Michigan     | ■ Minnesota  | Mississippi |
| N   | ■ Nebraska             | □ Nevada        | ■ New Hampshire | ■ New Jersey | □ New Mexico | □ New York  |
|     | ■ North Carolina       | ■ North Dakota  |                 |              |              |             |
| agr | ee to the terms of the | ackhnowlegment. |                 |              |              |             |