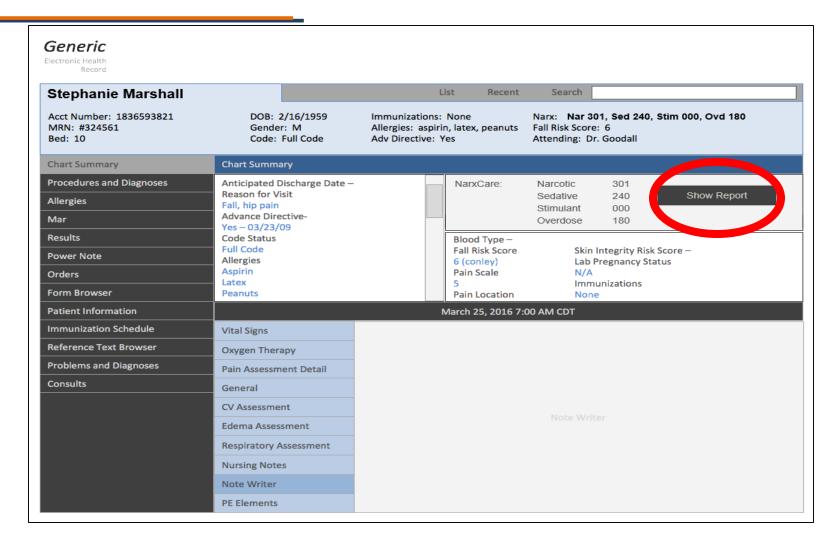

|            |                    |
| Prescription Fill No earlier than 2 years | from today                |                            |                              |            |                    |



# MAPS Projects/Opportunities

#### Phase 2 enhancements:

- BJA Harold Rogers grant to pilot integrations
- BJA Harold Rogers grant to create provider scorecards
  - > First round sent 08/09/2017
  - Second round sent 10/11/2017
  - > Third round sent 02/09/2018
  - Fourth round sent 05/04/2018
- Clinical Alerts
- DHHS CDC grant to create de-identified reports
- Integration with new licensing platform
- Statewide integrations with EMR and Pharmacy Dispensation Systems
- NarxCare within AWARxE
  - > Launched December 4, 2017



# MAPS – NarxCare Integrations





### MAPS - NarxCare Report



# MAPS – NarxCare Report (continued)





# MAPS – NarxCare Report (continued)

| 02/01/2017                                                                                                                                                         | HYDROCODON-ACETAMINOPHN 10   | -325                                                                                                                                                                                                    | 60                                                                                                         | 15             | Jo Rya                                                                                      | cvs