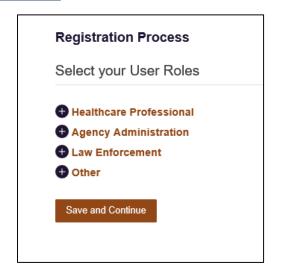

### Registration

When you go to the site and register for the first time, please have the following information for reference:

- DEA Registration ID (#)
- National Provider Identifier (NPI)
- Professional License ID (#)
- Controlled Substance License ID (#) if applicable

- Once user role is chosen, user will be prompted to enter identification criteria, including but not limited to: DEA number, DOB, professional license number, address, phone number
- Delegate users required to enter supervisor email(s) used to register. Supervisor is required to approve Delegate users in their own account.